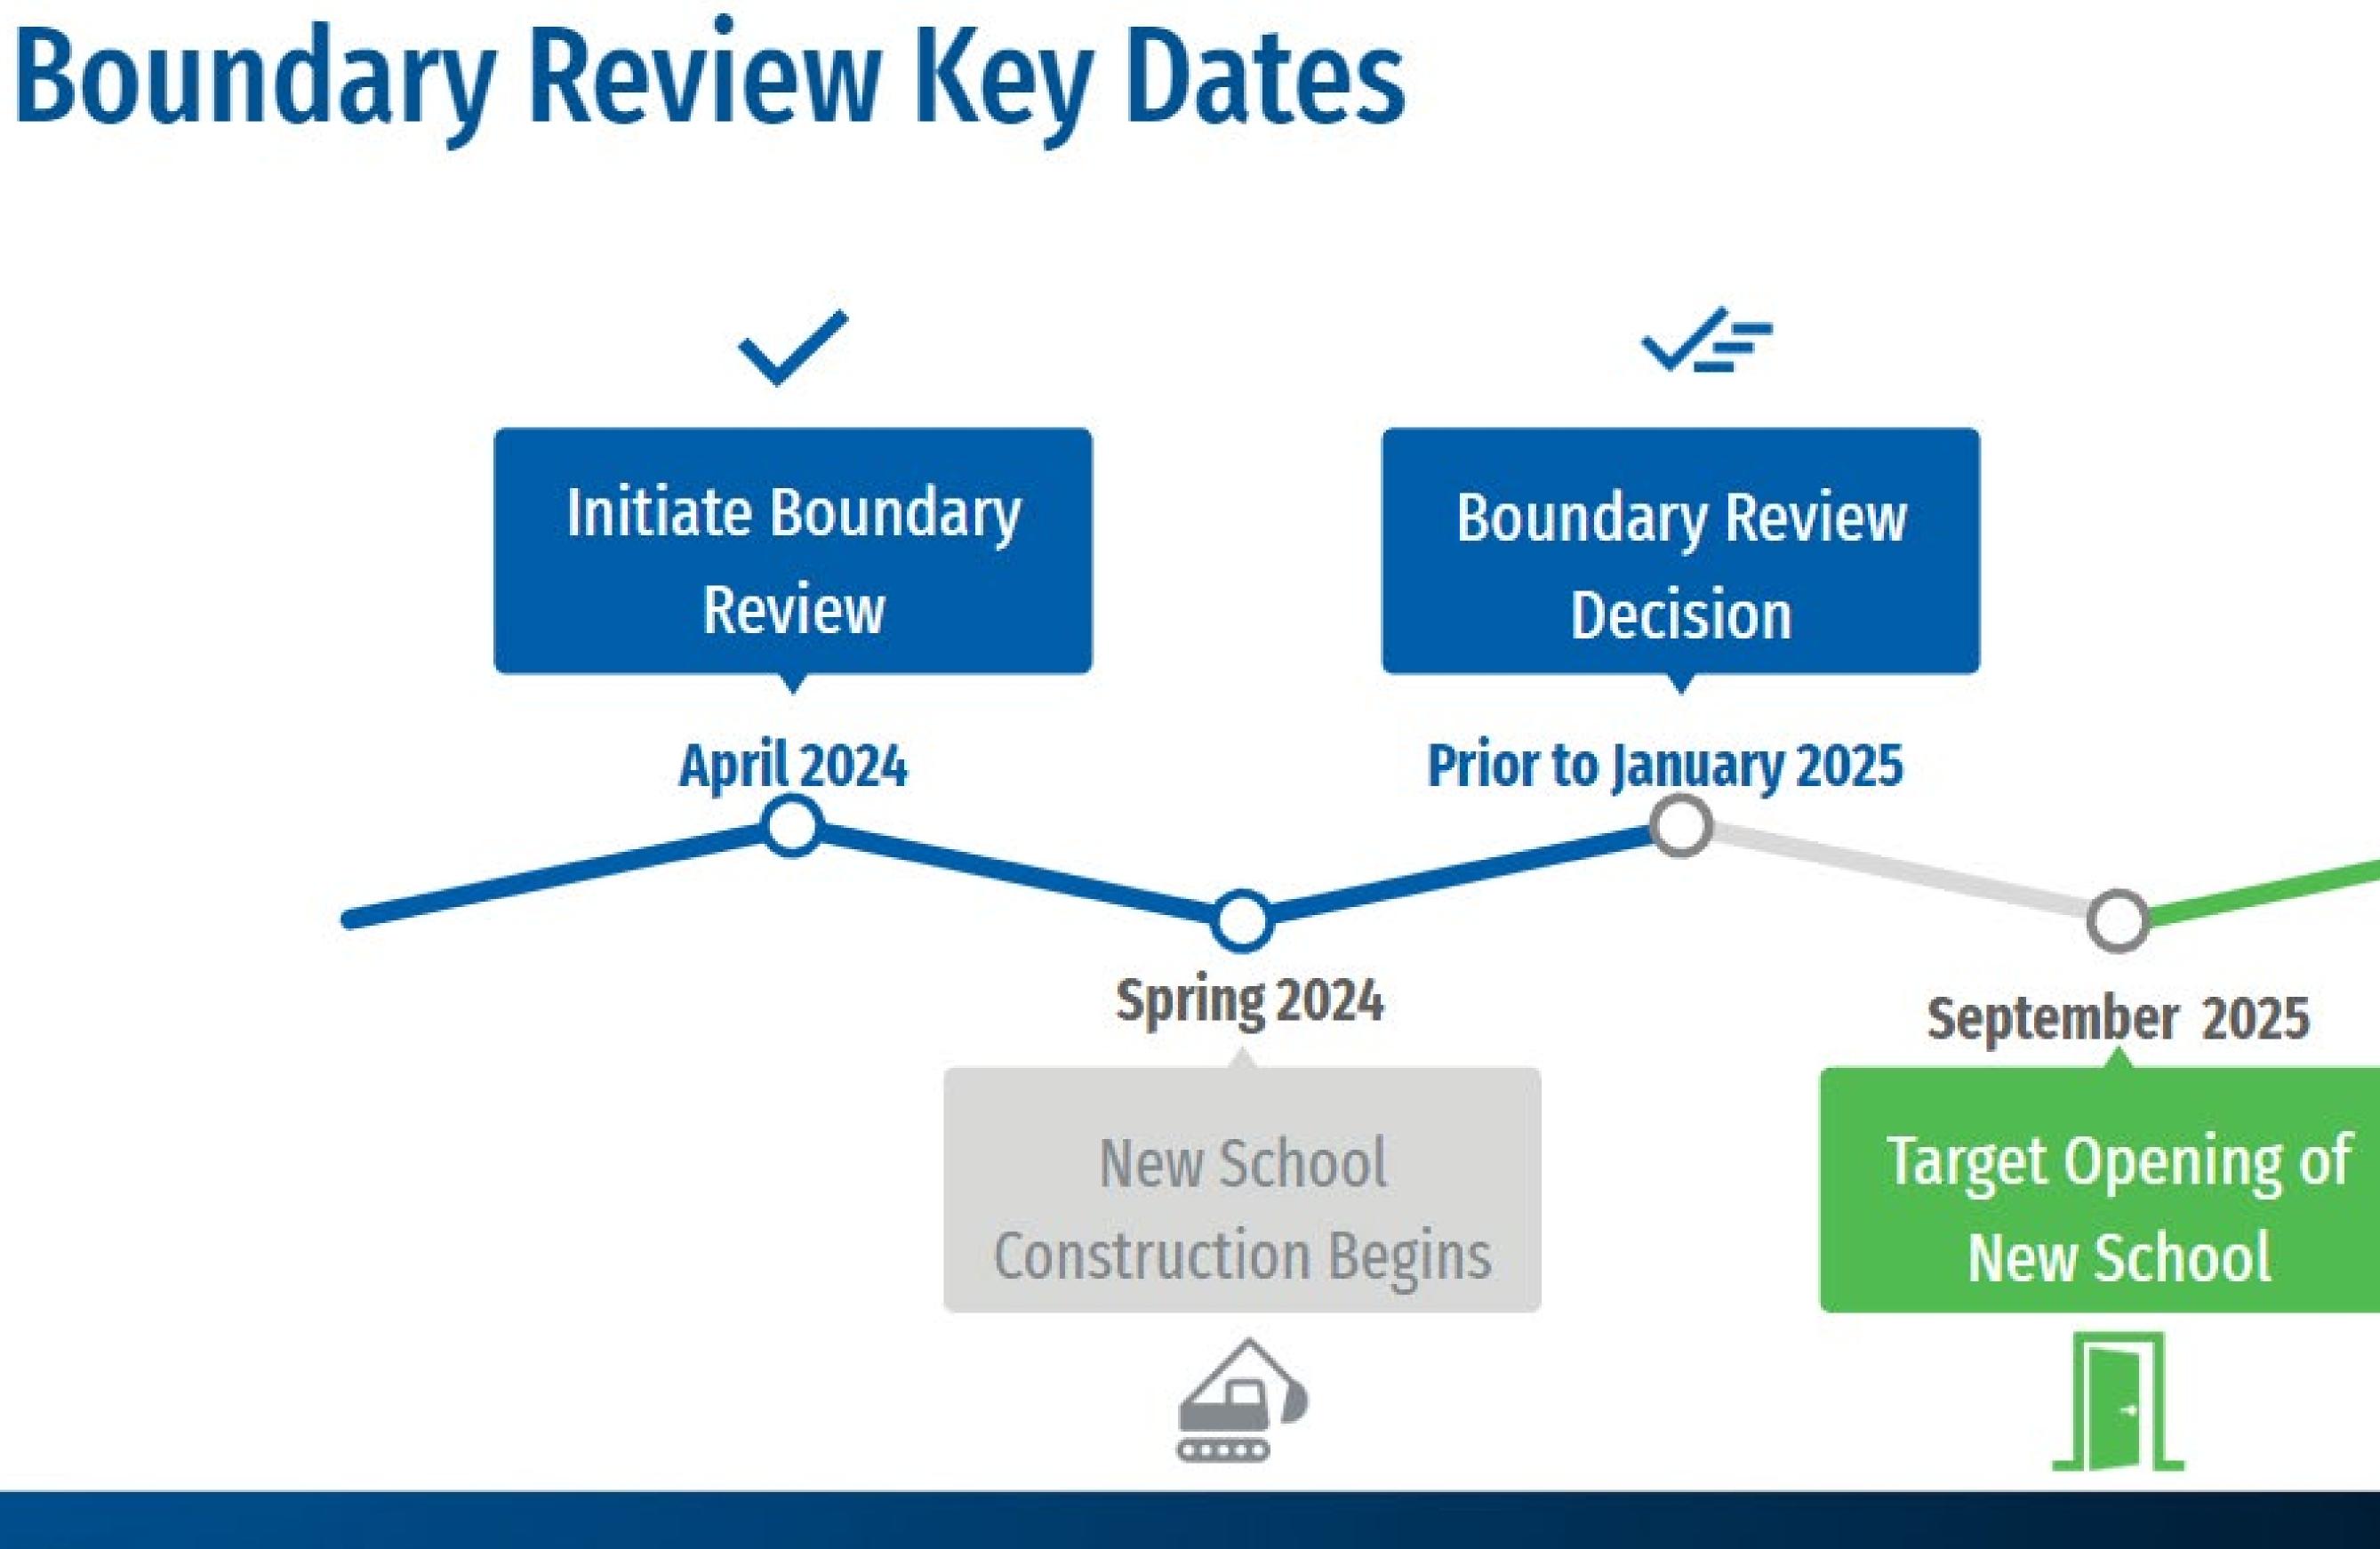

### What is a Boundary Review?

- Guided by Administrative Procedure 4991

## Purpose of this Review:

- constructed at 670 Thomas Slee Drive
- Relieve enrolment pressure at Groh PS

• Establish an attendance area boundary for the new JK-8 school to be

\*New School Opens