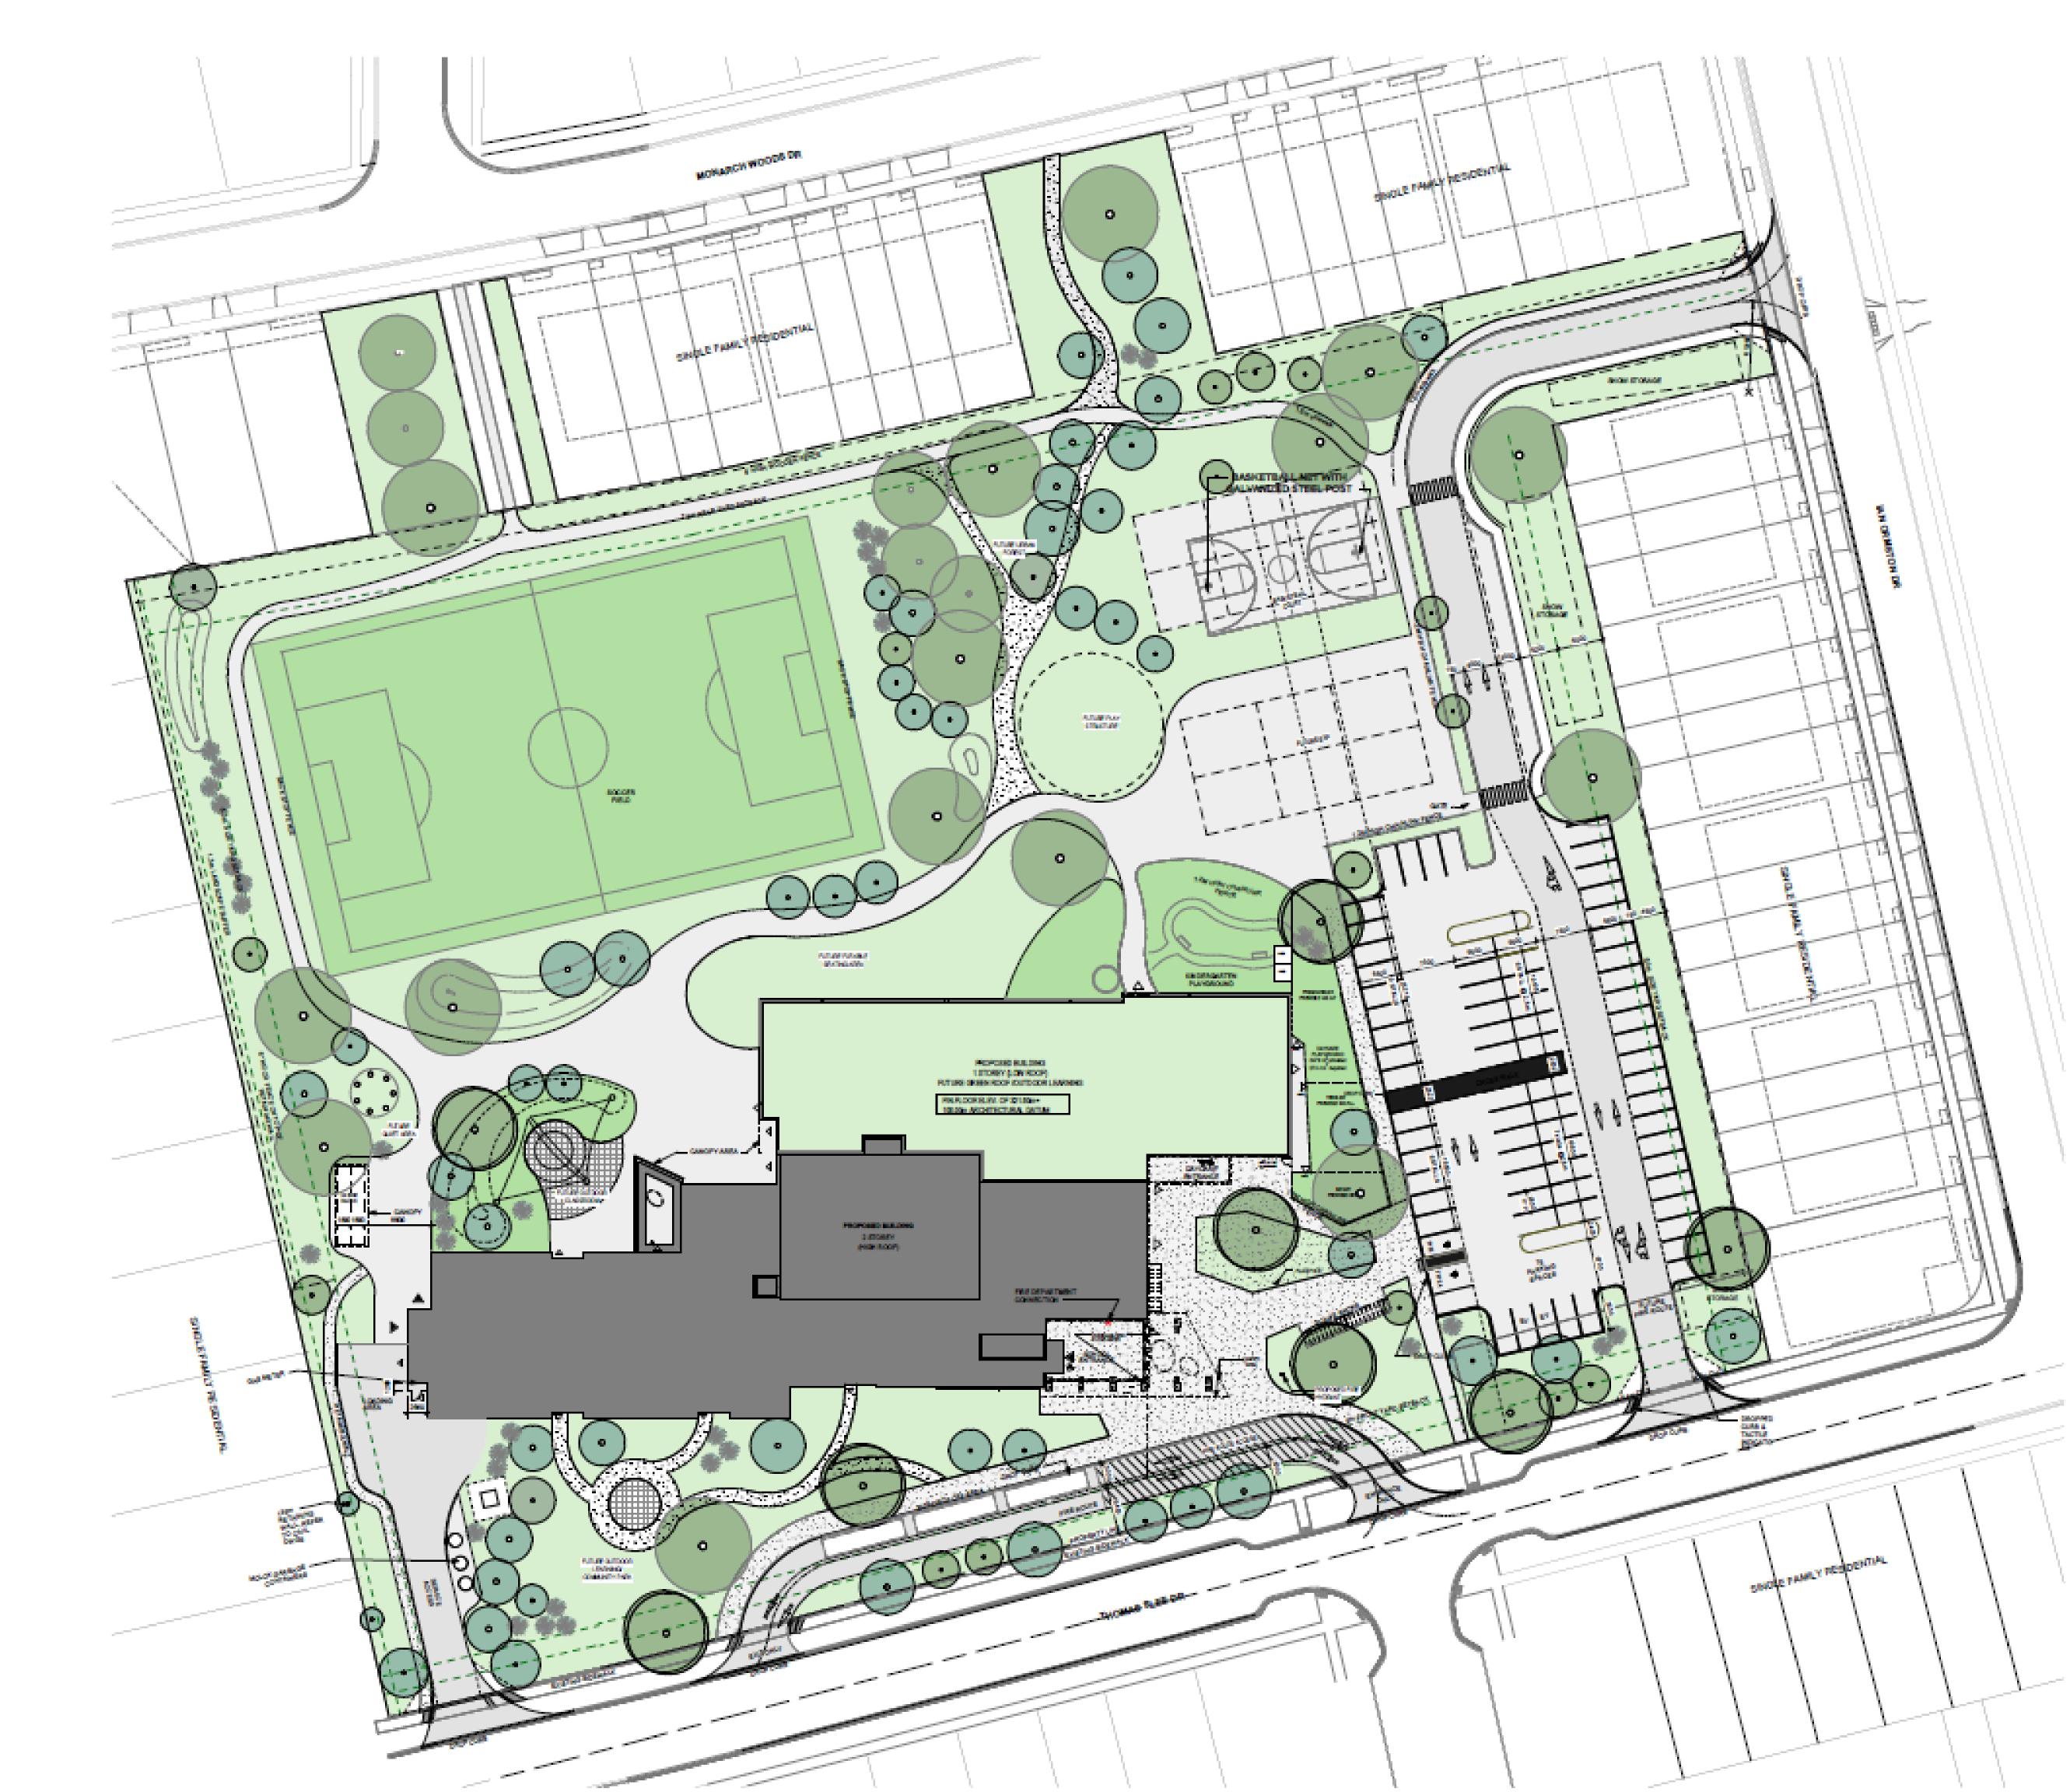

## Purpose of this Review:

- constructed at 670 Thomas Slee Drive
- Relieve enrolment pressure at Groh PS

• Establish an attendance area boundary for the new JK-8 school to be

### SITE PLAN DATA CHART

| PLANNING INFORMATION    |                              |              |              |  |  |  |
|-------------------------|------------------------------|--------------|--------------|--|--|--|
| Assigned Address        | 670 THOMAS SLEE DR, NTCHENER |              |              |  |  |  |
| Zoning                  | HINDGHOOURHOOD               |              |              |  |  |  |
|                         |                              |              |              |  |  |  |
| SITEDATA                | <b>%</b>                     | Metric       | Imperial     |  |  |  |
| Lot Area                | -                            | 29,607.0 sqm | 220,640 scft |  |  |  |
| Duiking Area            | 13.9%                        | 4,141.4 agri | 44,577 aut   |  |  |  |
| Pavement / Hard Surface | 21.8%                        | 9336.5 sqn   | 100,400 scft |  |  |  |
| Landscaped Area         | 3                            | 16,000.1 sqm | 175,776 agt  |  |  |  |
|                         |                              |              |              |  |  |  |

| BUILDING DATA       | Maximum | Provided |
|---------------------|---------|----------|
| Gross Floor Area    |         | 5899 agn |
| Level 1 - School    |         | 3644 agm |
| Level 1 - Daycare   |         | 405 sqn  |
| Level 2 - School    |         | 1850 agm |
| Building Height     | 10.5 m  | 9.7 m    |
| Level 1 Roof Height |         | 5.7 m    |
|                     | -       |          |

| PARKING DATA          | Required | Provided |
|-----------------------|----------|----------|
| Parking Spaces        | 4        | 76       |
| Standard              | -        | 72       |
| EV                    |          | 2        |
| Banfer Free (Type-A)  | 1        | 1        |
| Bartler Free (Type-D) | 1        | -        |
| Bicycle Parking       | 64       | 64       |
| Type A - Coverad      |          | 54       |
| Type B - Not Covered  | -        | 50       |
| SETBACKS              | Required | Provided |
| NORTH (Res)           | 7.5m     | 09.2m    |
| SOUTH (Front)         | 6.0m     | 18.3m    |
| WEST (Side)           | 6.0m     | 11.7m    |
| EAST (Skie)           | 6.0m     | 50.9m    |
|                       |          |          |