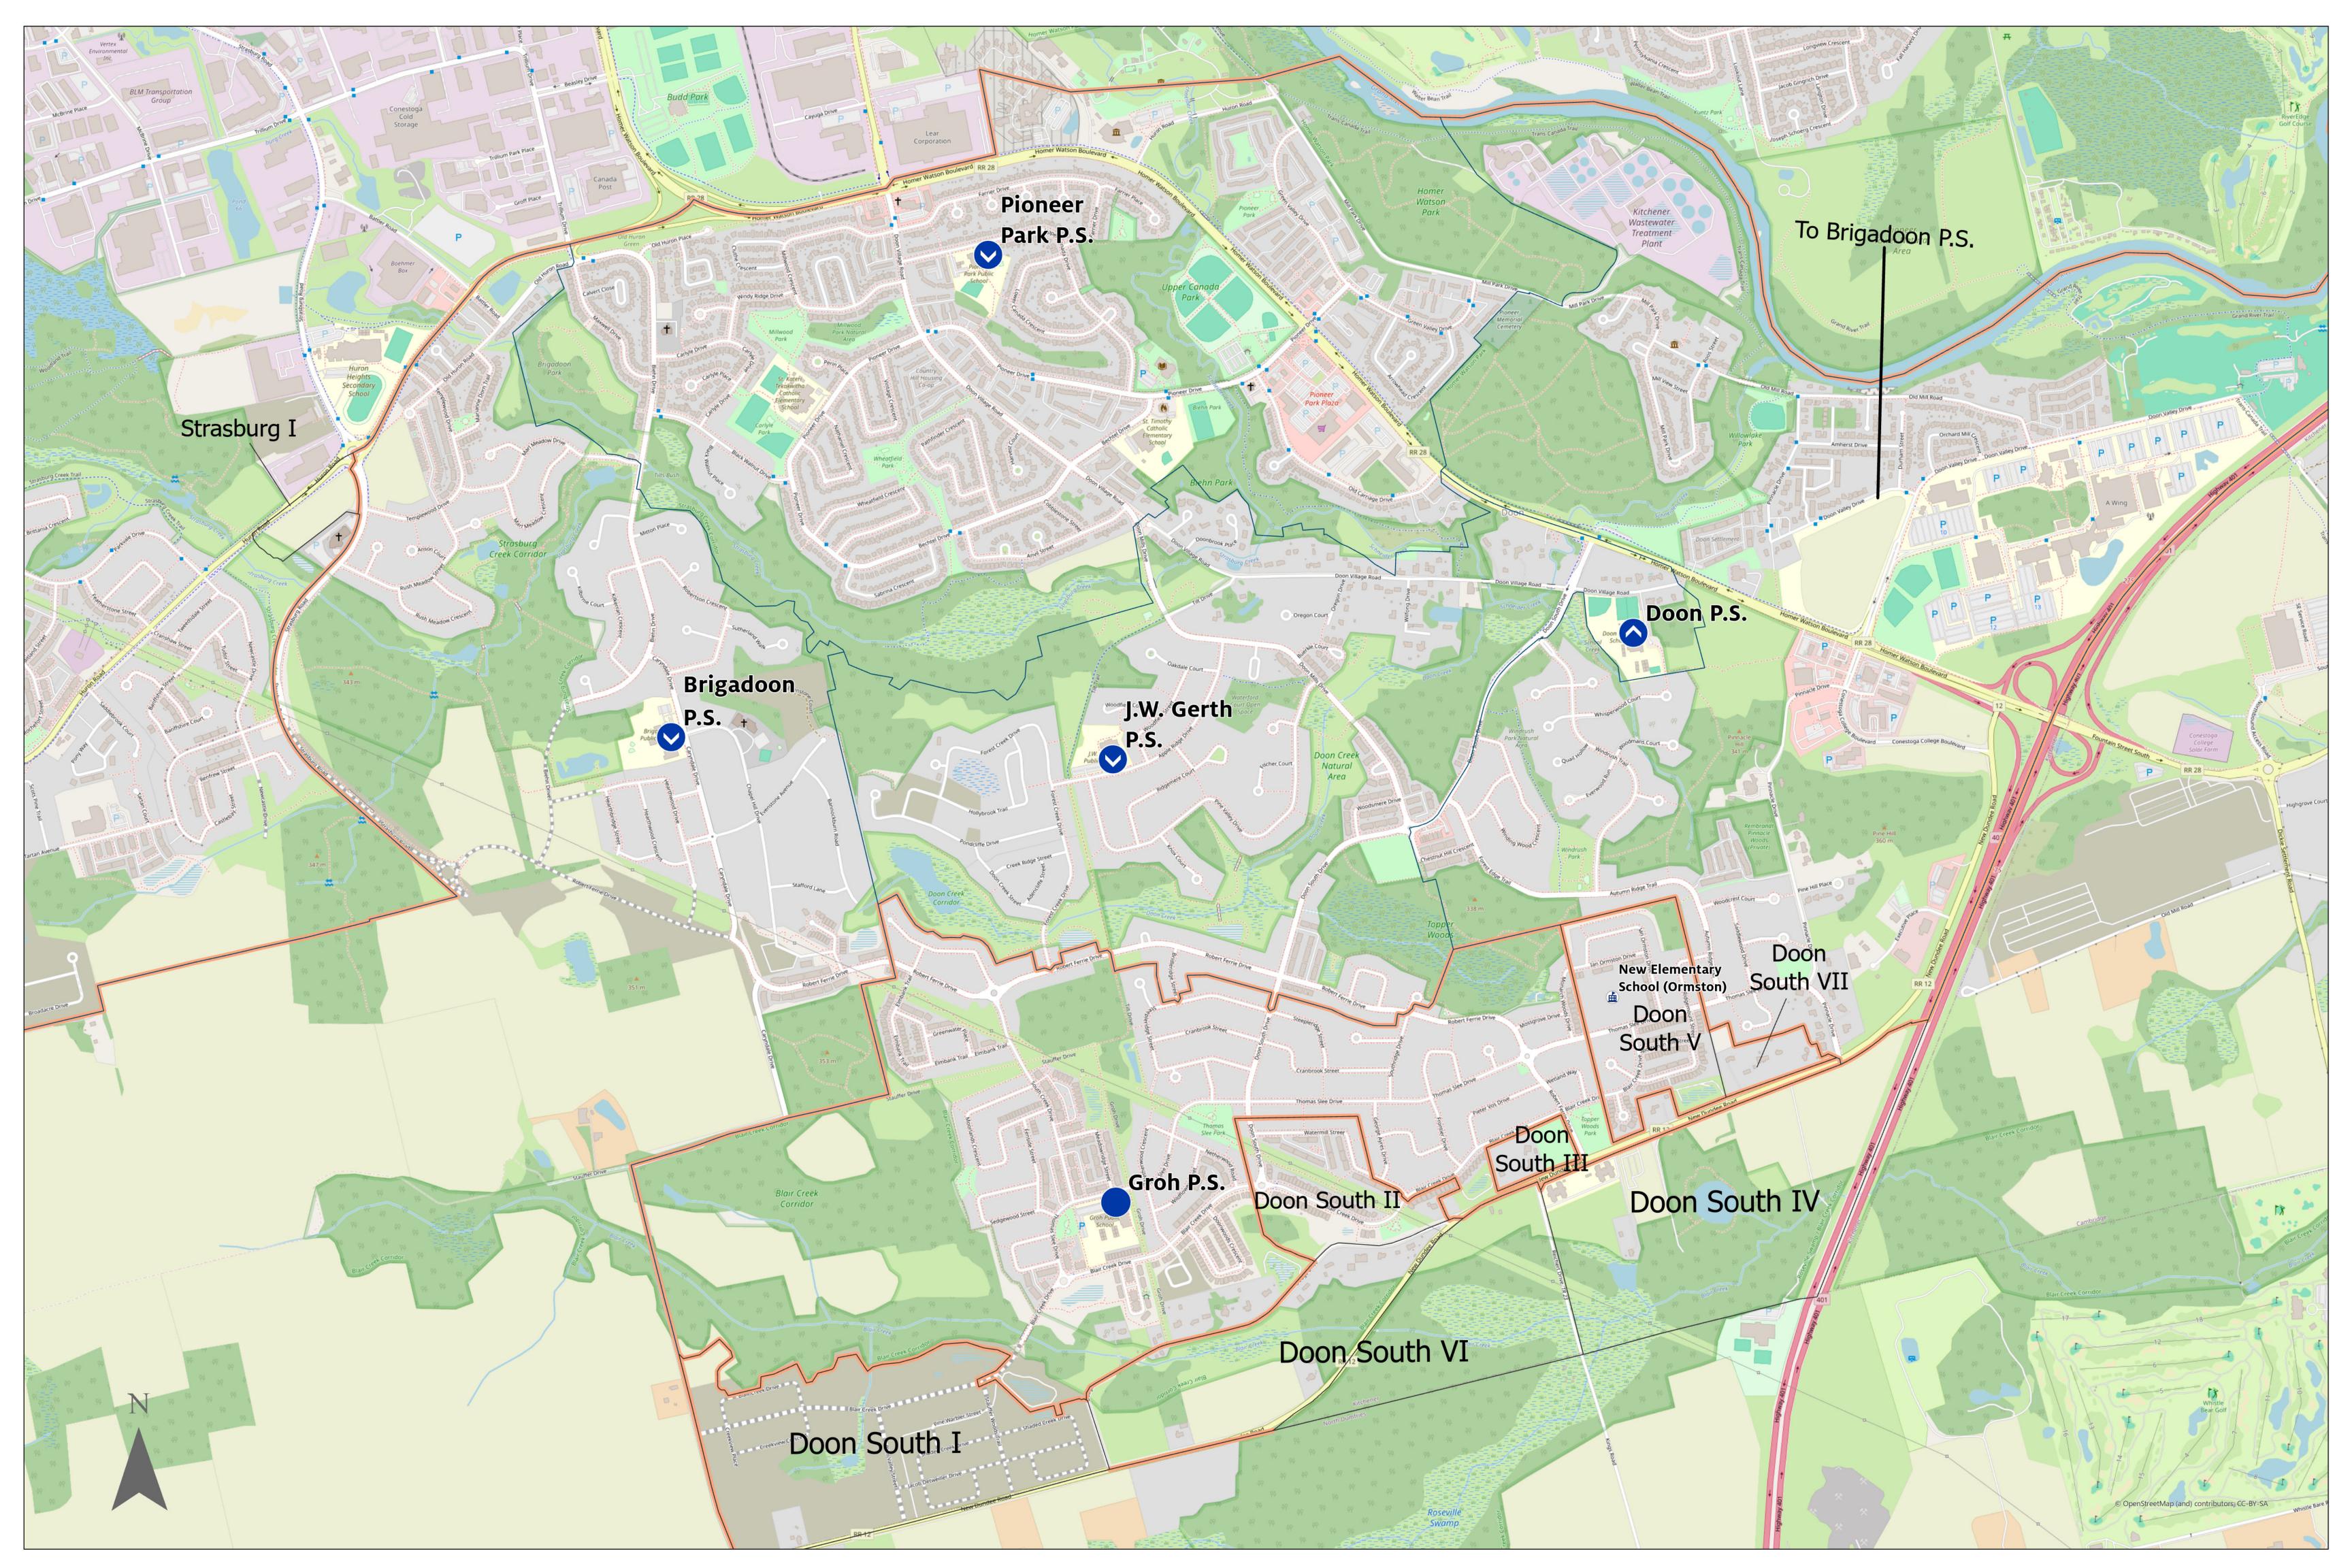

### School Involved:

- Brigadoon PS
- Doon PS
- Groh PS
- JW Gerth PS
- Pioneer Park PS

• A public process used to change school boundaries

 Conducted through a Boundary Review Committee (BRC) • BRC includes family/caregiver representatives from each affected school • Trustees approve the final recommendation of the review

• Establish an attendance area boundary for the new JK-8 school to be