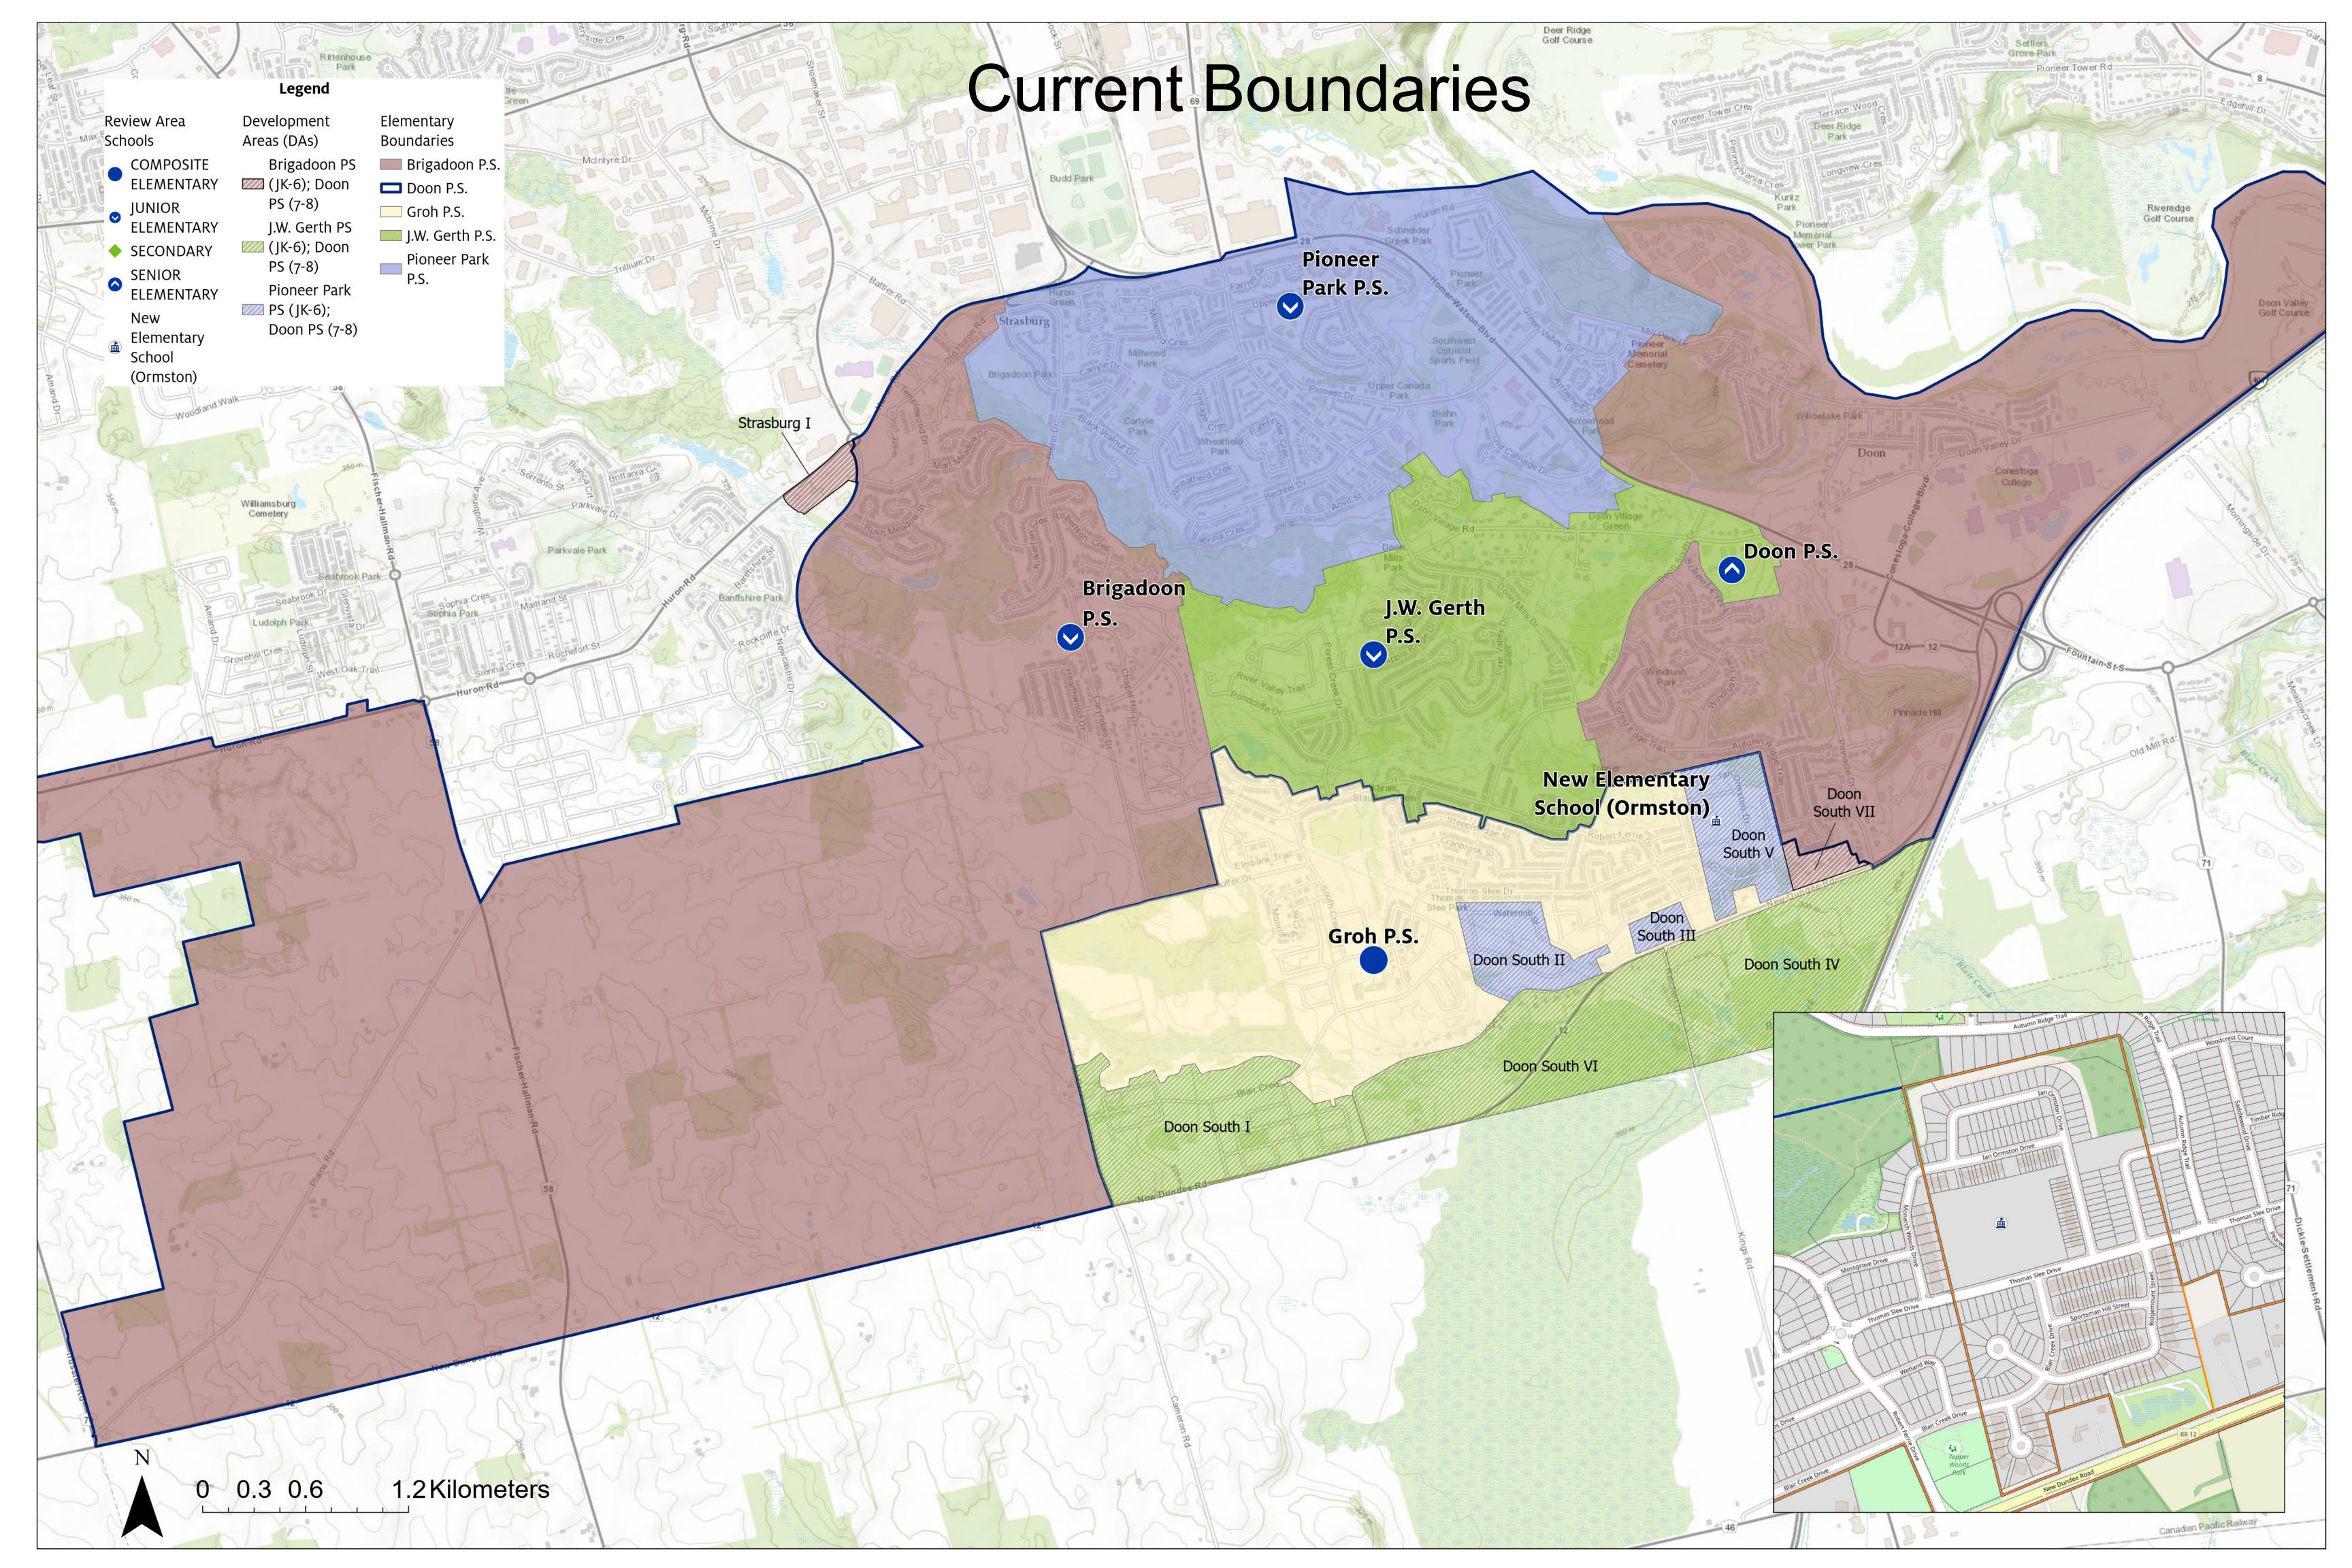

### School Involved:

- Brigadoon PS
- Doon PS
- Groh PS
- JW Gerth PS
- Pioneer Park PS

• A public process used to change school boundaries

 Conducted through a Boundary Review Committee (BRC) • BRC includes family/caregiver representatives from each affected school • Trustees approve the final recommendation of the review

• Establish an attendance area boundary for the new JK-8 school to be