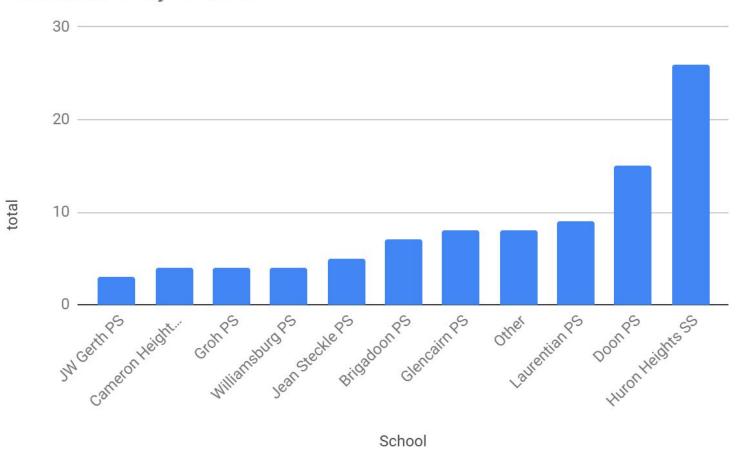

### ATTENDEES

| Alpine PS          | 1  |
|--------------------|----|
| Brigadoon PS       | 7  |
|                    |    |
| Cameron Heights CI | 4  |
| Country Hills PS   | 1  |
| Doon PS            | 15 |
| Forest Heights CI  | 2  |
| Glencairn PS       | 8  |
| Groh PS            | 4  |
| Huron Heights SS   | 26 |
| Janet Metcalfe PS  | 1  |
| Jean Steckle PS    | 5  |
| JW Gerth PS        | 3  |
| Laurentian PS      | 9  |
| Pioneer Park PS    | 1  |
| Queensmount PS     | 2  |
| Williamsburg PS    | 4  |

#### Attendance by School