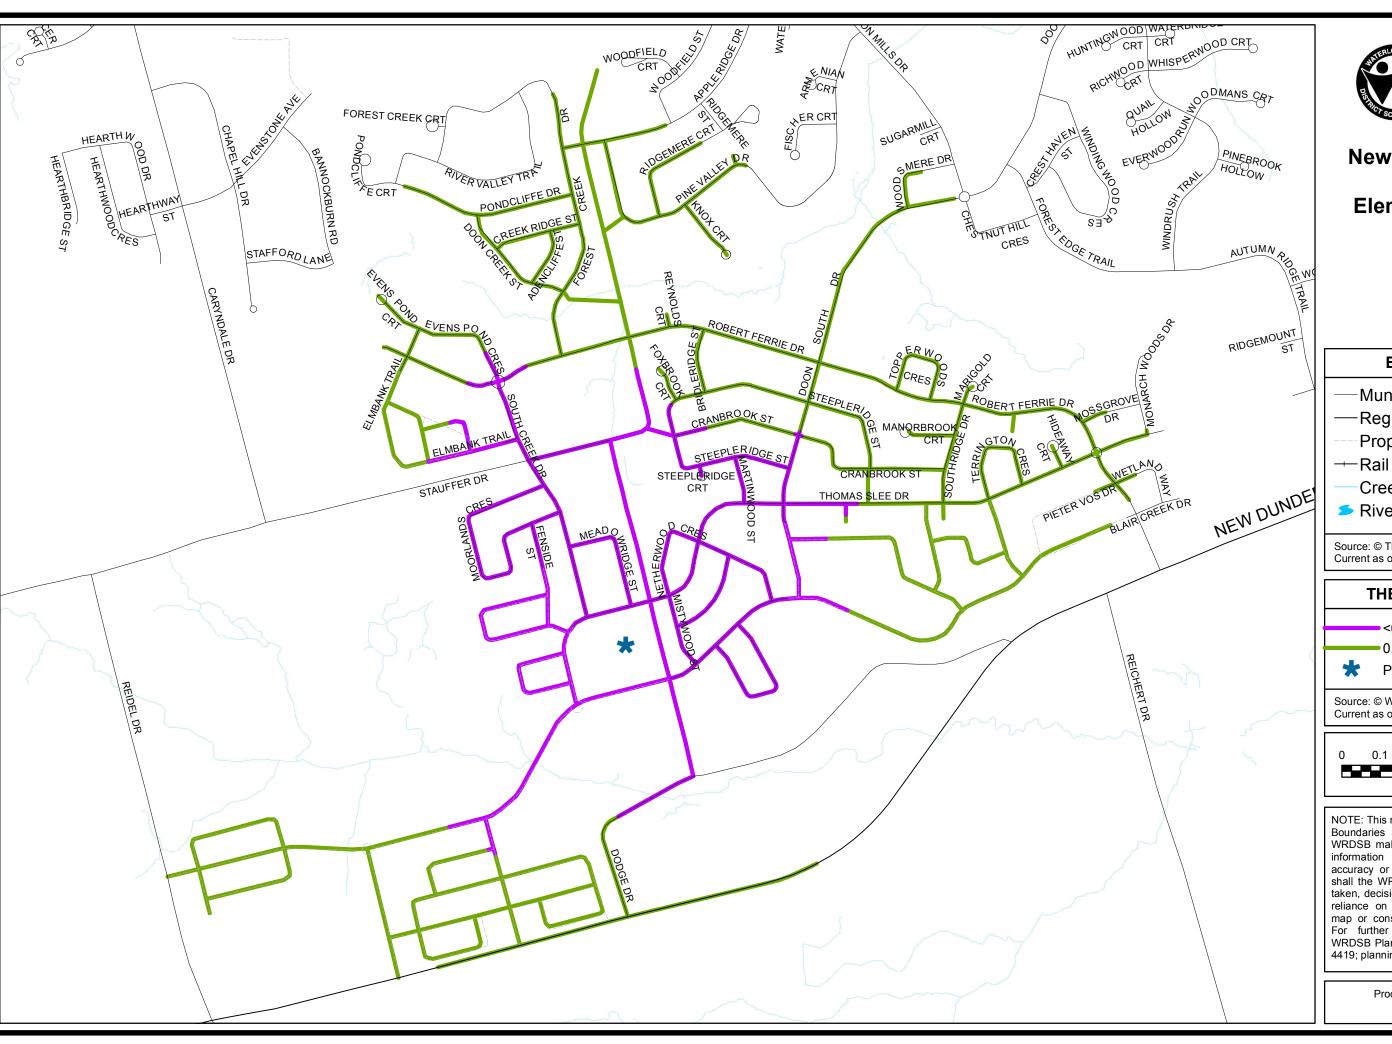

## **New South Kitchner** (Groh Dr) **Elemenatry School**

Thomas Slee Dr Kitchener, ON

Telephone: Website:

## **BASE LEGEND**

- Municipal Road
- Regional/Provincial Road
- Proposed Road
- Creeks
- Rivers and Lakes

Source: © The Regional Municipality of Waterloo. Current as of July 2013

## **THEMATIC LEGEND**

<0.8 km Walking Distance

0.8-1.6 km Walking Distance

Planned School

Source: © Waterloo Region District School Board. Current as of September 2013.

NOTE: This map is for illustrative purposes only. Boundaries are subject to change. While the WRDSB makes every reasonable effort to keep information accurate, it cannot guarantee accuracy or precision. Under no circumstances shall the WRDSB be held liable for any actions taken, decisions made, or actions not taken from reliance on any information presented on this map or consequences from any such reliance. For further information, please contact the WRDSB Planning Department 519-570-0003 ext. 4419; planning@wrdsb.on.ca