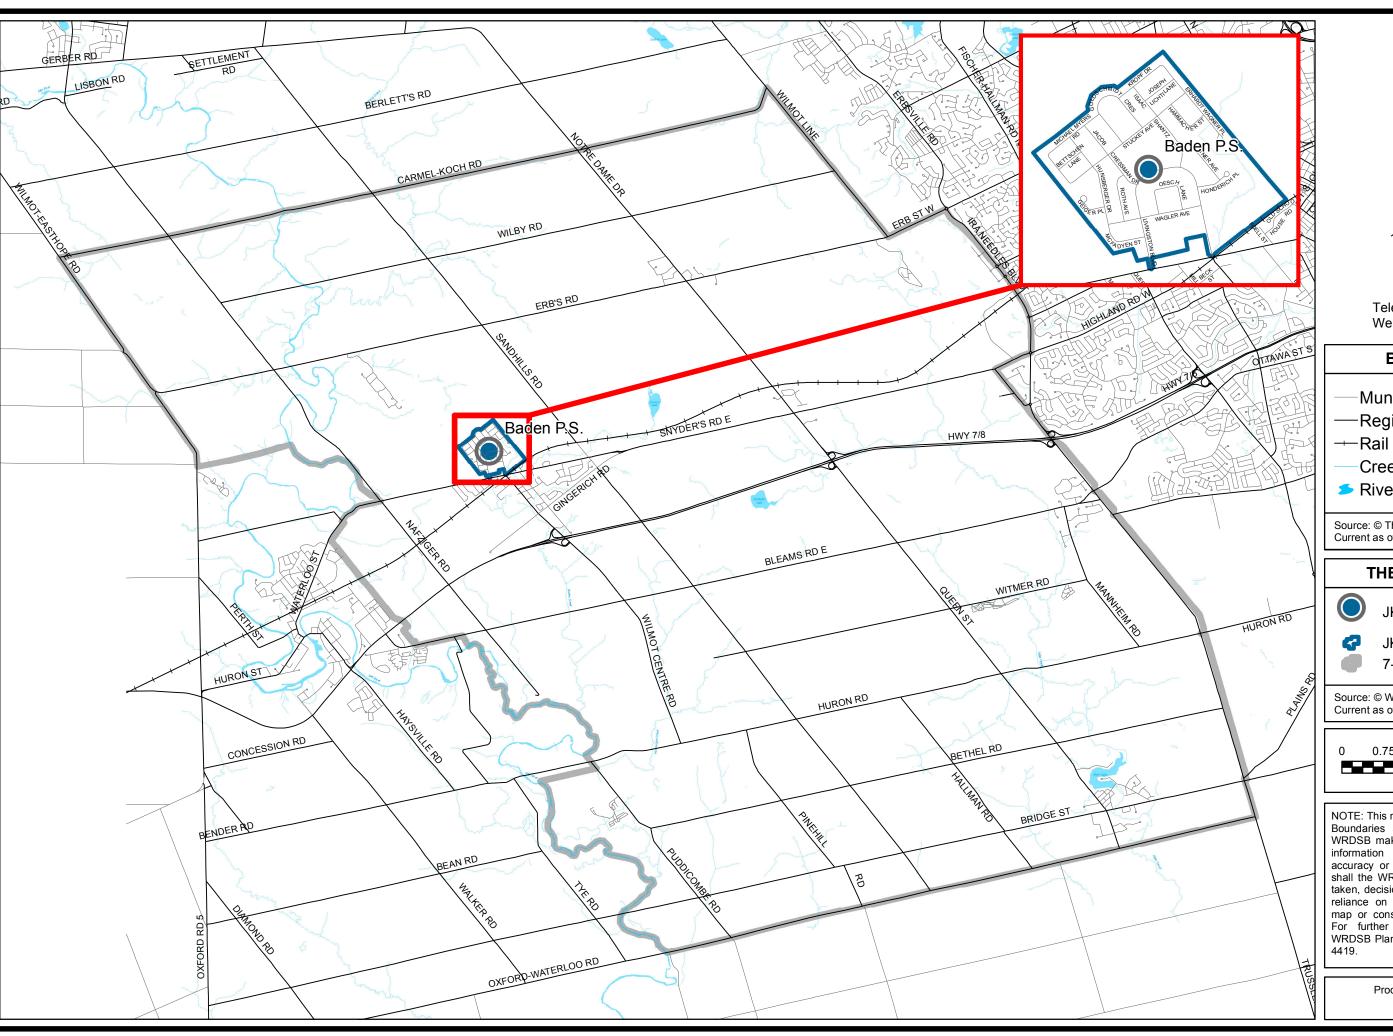

## Baden P.S.

JK-8

155 Livingston Blvd. Baden, ON N3A 4M6

Telephone: 519-634-9320 Website: bdn.wrdsb.on.ca

## **BASE LEGEND**

- Municipal Road
- -Regional/Provincial Road
- Creeks
- Rivers and Lakes

Source: © The Regional Municipality of Waterloo. Current as of June 2012.

## THEMATIC LEGEND

JK-8 Elementary School

JK-6 Attendance Area 7-8 Attendance Area

Source: © Waterloo Region District School Board. Current as of September 2012.

NOTE: This map is for illustrative purposes only. Boundaries are subject to change. While the WRDSB makes every reasonable effort to keep information accurate, it cannot guarantee accuracy or precision. Under no circumstances shall the WRDSB be held liable for any actions taken, decisions made, or actions not taken from reliance on any information presented on this map or consequences from any such reliance. For further information, please contact the WRDSB Planning Department 519-570-0003 ext.