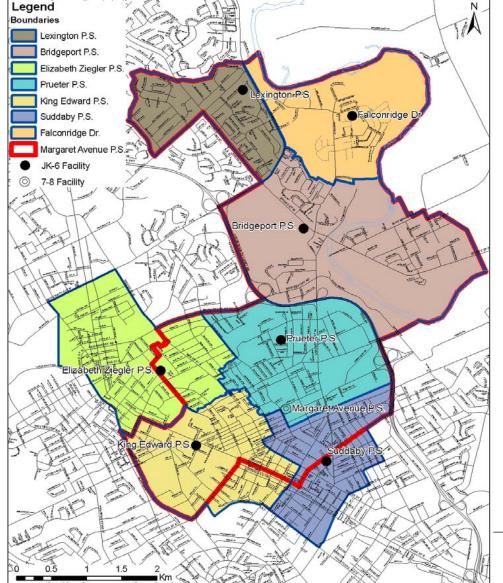

### Ν Legend Boundaries TA Lexington P.S. Bridgeport P.S. Elizabeth Ziegler P.S Prueter P.S. ngton P.S. King Edward P.S. Falconridge Suddaby P.S. Falconridge Dr. 7/8 Boundaries JK-6 Facility JK-8 Facility ۲ **Closed Facility** Bridgeport P Prueter P.S. Elizabeth Ziegler P.S. 7979777 King Edward P.S. 0.5 1.5 Km