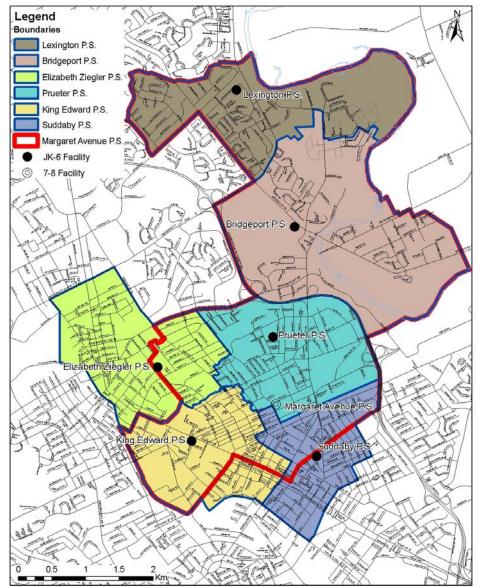

# **Scenario 1**

# ENROLMENT PROJECTIONS

| Facilities        |                 | Program |     |    |            | Enrolment<br>Projections |      |      |
|-------------------|-----------------|---------|-----|----|------------|--------------------------|------|------|
| School            | OTG<br>Capacity | JK-6    | 7-8 | FI | Spec<br>Ed | 2013                     | 2016 | 2019 |
| Bridgeport        | 471             | •       |     |    |            | 327                      | 338  | 324  |
| Elizabeth Ziegler | 419             | •       |     | •  | •          | 360                      | 344  | 330  |
| King Edward       | 357             | •       |     |    | •          | 341                      | 336  | 321  |
| Lexington         | 322             | •       |     |    |            | 263                      | 267  | 284  |
| Margaret Avenue   | 435             |         | •   |    | •          | 367                      | 372  | 400  |
| Prueter           | 346             | •       |     |    | •          | 212                      | 231  | 236  |
| Suddaby           | 493             | •       |     | •  |            | 414                      | 415  | 420  |
| Falconridge Dr    | 400             | •       |     |    |            | 291                      | 399  | 389  |
| TOTAL             | 3243            | 7       | 1   | 2  | 4          | 2575                     | 2702 | 2704 |