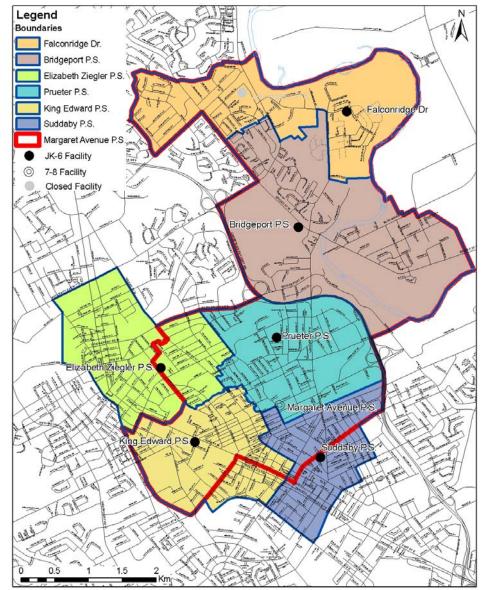

Scenario 2 - Boundary Variation

| School      | Built<br>Capacity | 2013 | 2016 | 2019 |
|-------------|-------------------|------|------|------|
| Bridgeport  | 471               | 352  | 392  | 378  |
| Lexington   | 322               | 322  | 226  | 359  |
| Falconridge | 500               | 416  | 496  | 500  |
|             | 1293              | 1090 | 1224 | 1237 |