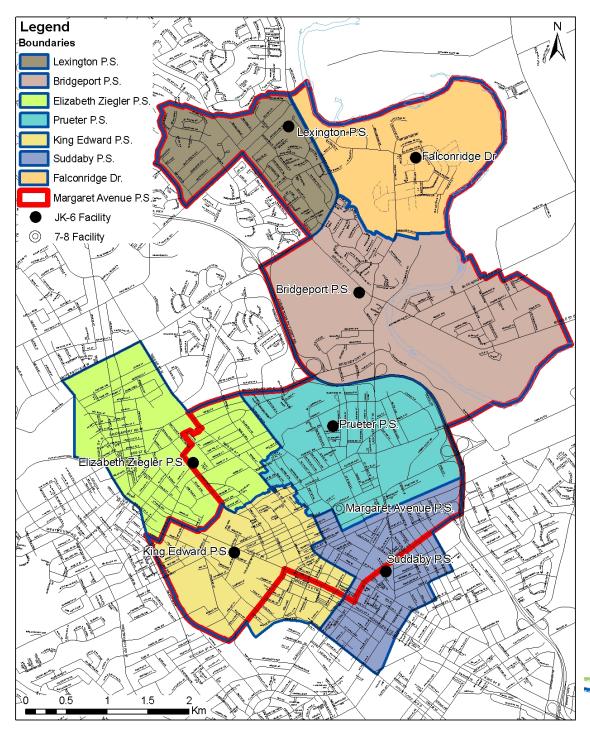

### Reconstruct Lexington (with new boundary)

| School            | JK-6 | 7-8 | Areas                 |
|-------------------|------|-----|-----------------------|
| Bridgeport        | •    |     | F(1/2),G<br>,H,J,K,L  |
| Elizabeth Ziegler | •    |     | M,N,O                 |
| King Edward       | •    |     | T,U,V,W               |
| Lexington         | •    |     | A,B,C,D,<br>E, F(1/2) |
| Margaret Avenue   |      | •   | All but<br>M,V,Z      |
| Prueter           | •    |     | P,Q,R,S               |
| Suddaby           | •    |     | X,Y,Z                 |

### Reconstruct Lexington (with new boundary)

| Facilities        |                 |      | Program |    |        | Draft Enrolment Projections (Total Students by Year) |      |      |
|-------------------|-----------------|------|---------|----|--------|------------------------------------------------------|------|------|
| School            | OTG<br>Capacity | JK-6 | 7-8     | FI | SpecEd | 2013                                                 | 2016 | 2019 |
| Bridgeport        | 471             | •    |         |    |        | 428                                                  | 497  | 490  |
| Elizabeth Ziegler | 405             | •    |         | •  | •      | 360                                                  | 344  | 330  |
| King Edward       | 357             | •    |         |    | •      | 341                                                  | 336  | 321  |
| Lexington         | 500             | •    |         |    |        | 453                                                  | 507  | 507  |
| Margaret Avenue   | 435             |      | •       |    | •      | 367                                                  | 372  | 400  |
| Prueter           | 346             | •    |         |    | •      | 212                                                  | 231  | 236  |
| Suddaby           | 493             | •    |         | •  |        | 414                                                  | 415  | 420  |
| TOTAL             | 3011            | 6    | 1       | 2  | 4      | 2575                                                 | 2702 | 2704 |