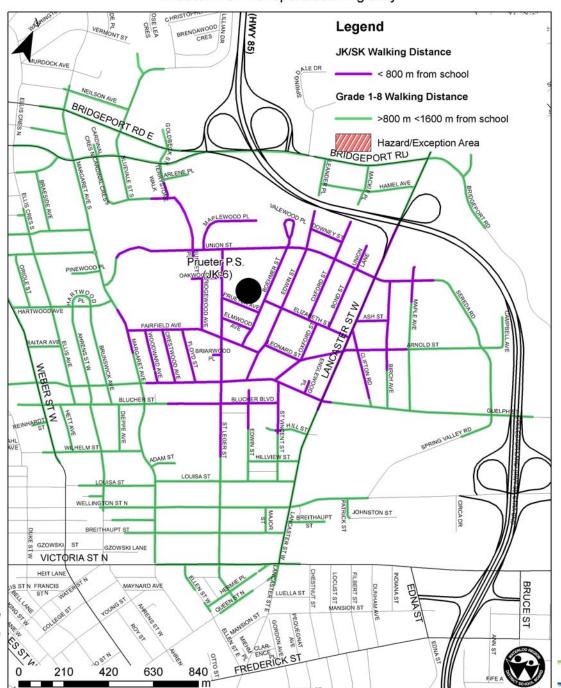

#### Falconridge Dr Transportation Eligibility

King Edward P.S. Transportation Eligibility

Lexington P.S. Transportation Eligibility

Margaret Ave P.S. Transportation Eligibility

Prueter P.S. Transportation Eligibility