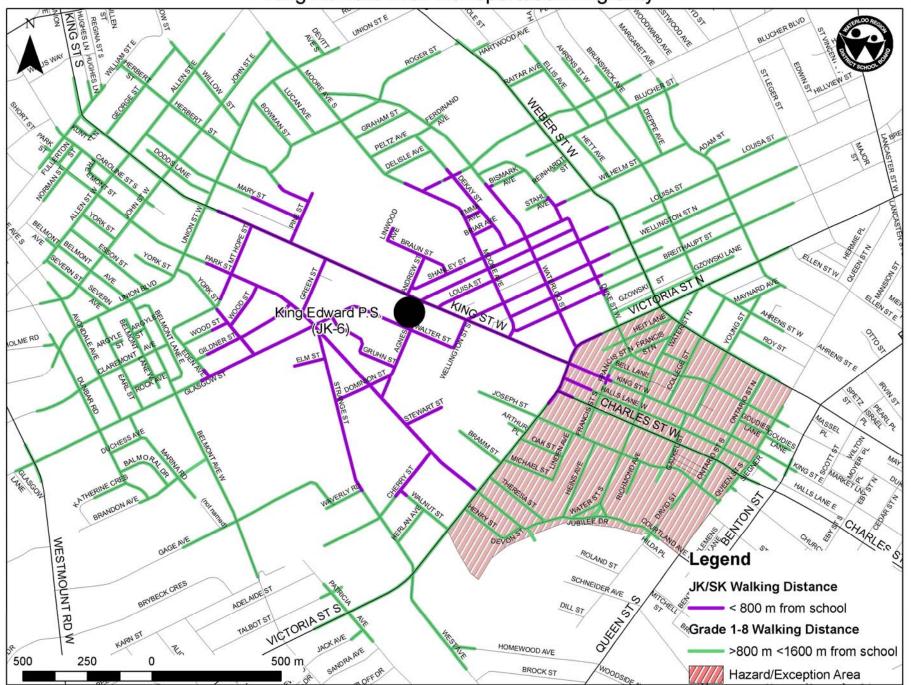

| 415  | 420  |
| Falconridge Dr    | 375             | •       |      |    |        | 266                                                  | 345  | 335  |
| TOTAL             | 3092            | 5       | 2    | 2  | 3      | 2606                                                 | 2749 | 2748 |



| School            | 2013 |     | 20   | 16  | 2019 |     |
|-------------------|------|-----|------|-----|------|-----|
|                   | JK-6 | 7-8 | JK-6 | 7-8 | JK-6 | 7-8 |
| Lexington         | 242  | 217 | 267  | 217 | 284  | 234 |
| Elizabeth Ziegler | 360  | 189 | 344  | 202 | 330  | 210 |

Bridgeport P.S. Transportation Eligibility



#### Elizabeth Ziegler Transportation Eligibility



#### Falconridge Dr Transportation Eligibility



King Edward P.S. Transportation Eligibility



Lexington P.S. Transportation Eligibility



Margaret Ave P.S. Transportation Eligibility



Prueter P.S. Transportation Eligibility



Suddaby P.S. Transportation Eligibility