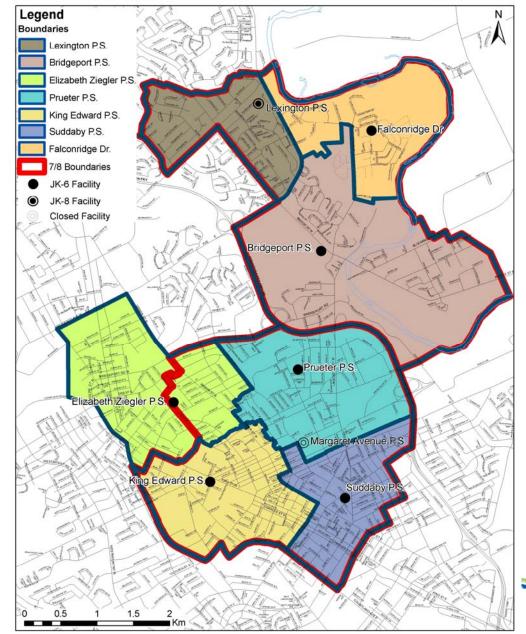

### Scenario 11 (NEW)

## New JK-8 at Lexington, New JK-6 at Falconridge Dr, Margaret Ave gets all of SUD and KED

| School            | JK-6 | JK-8 | 7-8 | Areas                                     |
|-------------------|------|------|-----|-------------------------------------------|
| Bridgeport        | •    |      |     | G,H,J,K,L                                 |
| Elizabeth Ziegler | •    |      |     | M,N,O                                     |
| King Edward       | •    |      |     | T,U,V,W                                   |
| Lexington         |      | •    |     | A,B,C,D<br>(7/8 add)<br>E,F,G,H,<br>J,K,L |
| Margaret Ave      |      |      | •   | P,Q,R,S,<br>T,U,V,X,<br>Y, V, Z           |
| Prueter           | •    |      |     | P,Q,R,S                                   |
| Suddaby           | •    |      |     | X,Y,Z                                     |
| Falconridge Dr    | •    |      |     | E,F                                       |