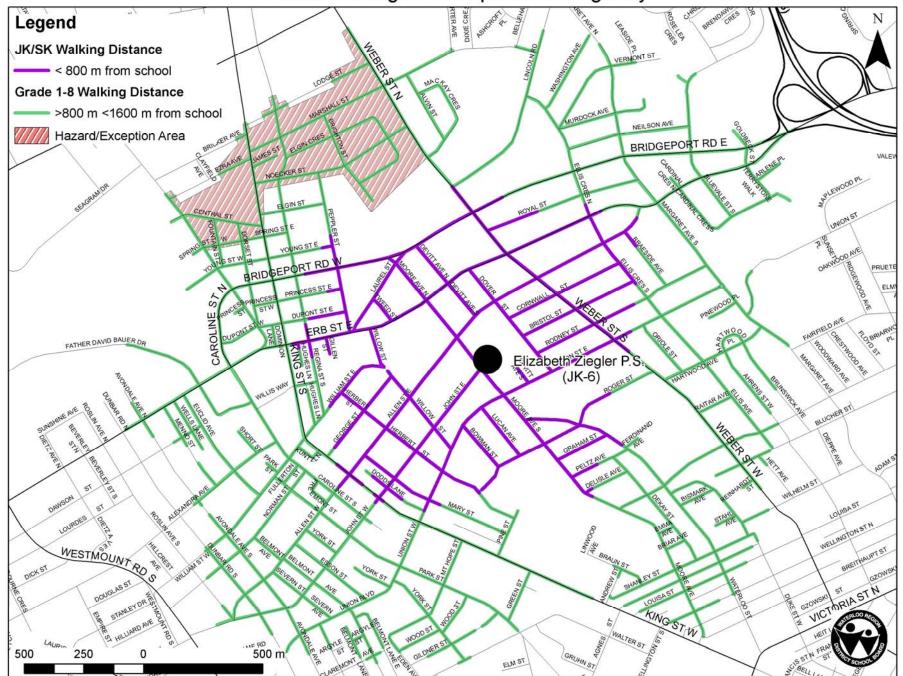

| •       |      | •  |        | 414                                                  | 415  | 420  |
| Falconridge Dr    | 375             | •       |      |    |        | 266                                                  | 345  | 335  |
| TOTAL             | 3092            | 5       | 2    | 2  | 3      | 2606                                                 | 2749 | 2748 |



| School            | 2013 |     | 20   | 16  | 2019 |     |
|-------------------|------|-----|------|-----|------|-----|
|                   | JK-6 | 7-8 | JK-6 | 7-8 | JK-6 | 7-8 |
| Lexington         | 242  | 217 | 267  | 217 | 284  | 234 |
| Elizabeth Ziegler | 360  | 189 | 344  | 202 | 330  | 210 |

Bridgeport P.S. Transportation Eligibility



#### Elizabeth Ziegler Transportation Eligibility



#### Falconridge Dr Transportation Eligibility



King Edward P.S. Transportation Eligibility



Lexington P.S. Transportation Eligibility



Margaret Ave P.S. Transportation Eligibility



Prueter P.S. Transportation Eligibility



Suddaby P.S. Transportation Eligibility