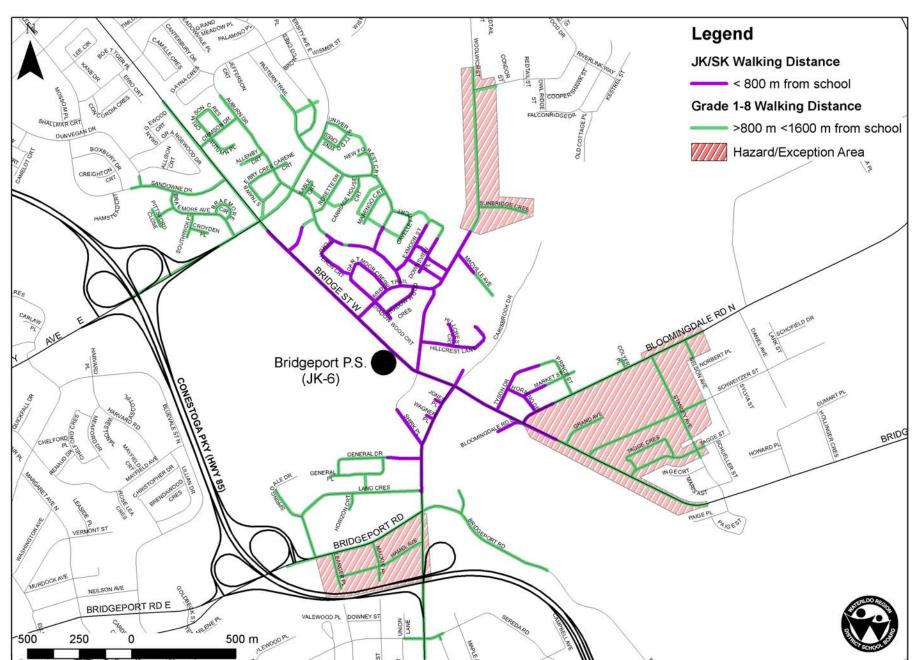

| 231  | 236  |
| Suddaby           | 493             | •       |      | •  |        | 414                                                  | 415  | 420  |
| Falconridge Dr    | 375             | •       |      |    |        | 266                                                  | 345  | 335  |
| TOTAL             | 3092            | 5       | 2    | 2  | 3      | 2606                                                 | 2749 | 2748 |



| School            | 2013 |     | 20   | 16  | 2019 |     |
|-------------------|------|-----|------|-----|------|-----|
|                   | JK-6 | 7-8 | JK-6 | 7-8 | JK-6 | 7-8 |
| Lexington         | 242  | 217 | 267  | 217 | 284  | 234 |
| Elizabeth Ziegler | 360  | 189 | 344  | 202 | 330  | 210 |

Bridgeport P.S. Transportation Eligibility



#### Elizabeth Ziegler Transportation Eligibility



#### Falconridge Dr Transportation Eligibility



King Edward P.S. Transportation Eligibility



Lexington P.S. Transportation Eligibility



Margaret Ave P.S. Transportation Eligibility



Prueter P.S. Transportation Eligibility



Suddaby P.S. Transportation Eligibility