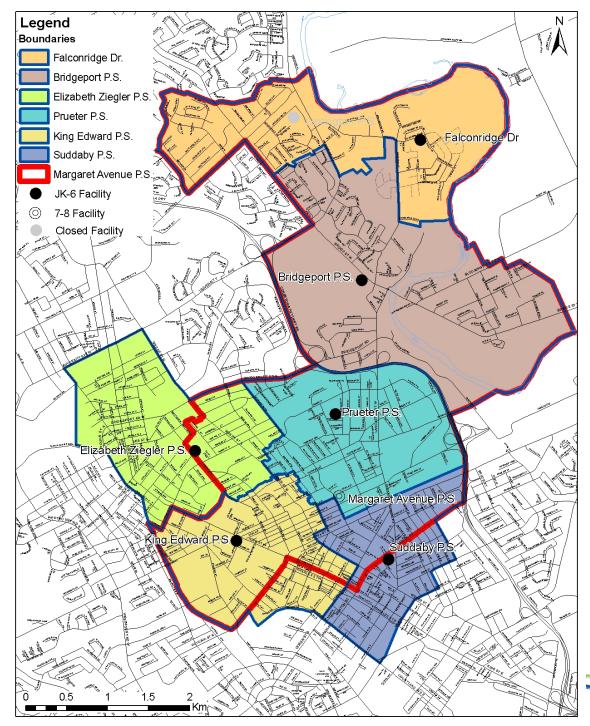

## New JK-8 at Lexington, New JK-6 at Falconridge Dr, Margaret Ave gets all of SUD and KED

| School            | JK-6 | JK-8 | 7-8 | Areas                                     |
|-------------------|------|------|-----|-------------------------------------------|
| Bridgeport        | •    |      |     | G,H,J,K,L                                 |
| Elizabeth Ziegler | •    |      |     | M,N,O                                     |
| King Edward       | •    |      |     | T,U,V,W                                   |
| Lexington         |      | •    |     | A,B,C,D<br>(7/8 add)<br>E,F,G,H,<br>J,K,L |
| Margaret Ave      |      |      | •   | P,Q,R,S,<br>T,U,V,X,<br>Y, V, Z           |
| Prueter           | •    |      |     | P,Q,R,S                                   |
| Suddaby           | •    |      |     | X,Y,Z                                     |
| Falconridge Dr    | •    |      |     | E,F                                       |