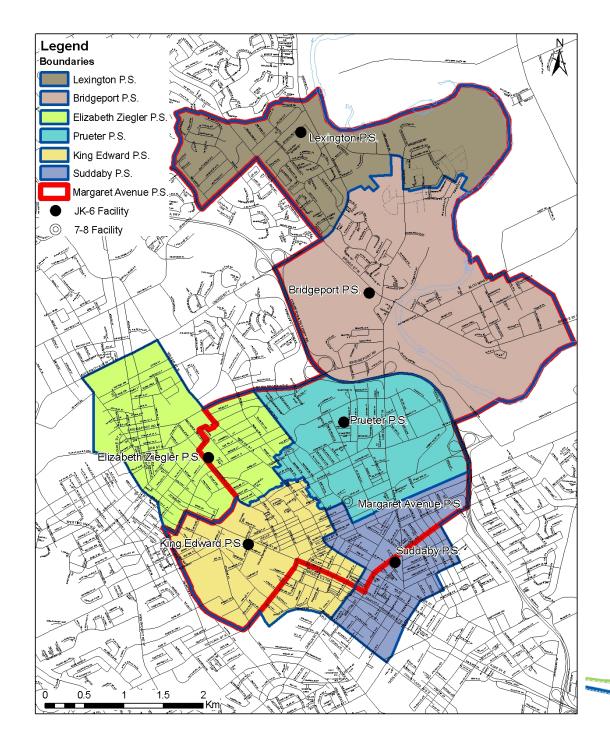

### Construct New JK-6 at Falconridge Dr

| School            | JK-6 | 7-8  | Areas            |
|-------------------|------|------|------------------|
| Bridgeport        | •    |      | D,G,H,J,<br>K,L  |
| Elizabeth Ziegler | •    |      | M,N,O            |
| King Edward       | •    |      | T,U,V,W          |
| Lexington         |      | CLOS | SED              |
| Margaret Avenue   |      | •    | All but<br>M,V,Z |
| Prueter           | •    |      | P,Q,R,S          |
| Suddaby           | •    |      | X,Y,Z            |
| Falconridge Dr    | •    |      | A,B,C,<br>E, F   |

### Construct New JK-6 at Falconridge Dr

| Facilities        |                 | Program |     |    |        | Draft Enrolment Projections (Total Students by Year) |      |      |
|-------------------|-----------------|---------|-----|----|--------|------------------------------------------------------|------|------|
| School            | OTG<br>Capacity | JK-6    | 7-8 | FI | SpecEd | 2013                                                 | 2016 | 2019 |
| Bridgeport        | 471             | •       |     |    |        | 432                                                  | 471  | 460  |
| Elizabeth Ziegler | 405             | •       |     | •  | •      | 360                                                  | 344  | 330  |
| King Edward       | 357             | •       |     |    | •      | 341                                                  | 336  | 321  |
| Lexington         |                 |         |     | CL | OSED   |                                                      |      |      |
| Margaret Avenue   | 435             |         | •   |    | •      | 367                                                  | 372  | 400  |
| Prueter           | 346             | •       |     |    | •      | 212                                                  | 231  | 236  |
| Suddaby           | 493             | •       |     | •  |        | 414                                                  | 415  | 420  |
| Falconridge Dr    | 525             | •       |     |    |        | 449                                                  | 533  | 537  |
| TOTAL             | 3036            | 6       | 1   | 2  | 4      | 2575                                                 | 2702 | 2704 |