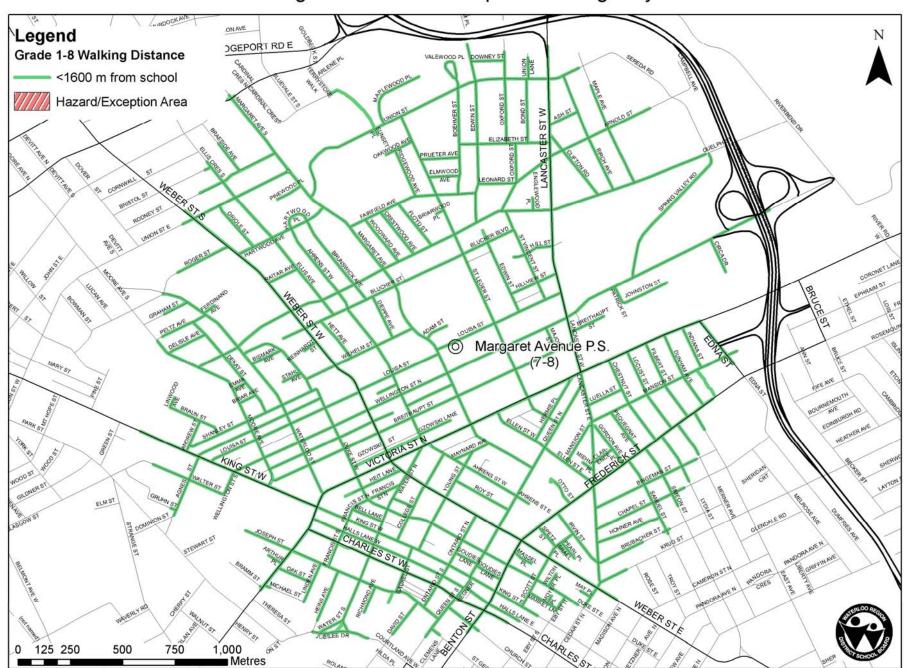

| 345  | 335  |
| TOTAL             | 3092            | 5       | 2    | 2  | 3      | 2606                                                 | 2749 | 2748 |



| School            | 2013 |     | 20   | 16  | 2019 |     |
|-------------------|------|-----|------|-----|------|-----|
|                   | JK-6 | 7-8 | JK-6 | 7-8 | JK-6 | 7-8 |
| Lexington         | 242  | 217 | 267  | 217 | 284  | 234 |
| Elizabeth Ziegler | 360  | 189 | 344  | 202 | 330  | 210 |

Bridgeport P.S. Transportation Eligibility



#### Elizabeth Ziegler Transportation Eligibility



#### Falconridge Dr Transportation Eligibility



King Edward P.S. Transportation Eligibility



Lexington P.S. Transportation Eligibility



Margaret Ave P.S. Transportation Eligibility



Prueter P.S. Transportation Eligibility



Suddaby P.S. Transportation Eligibility