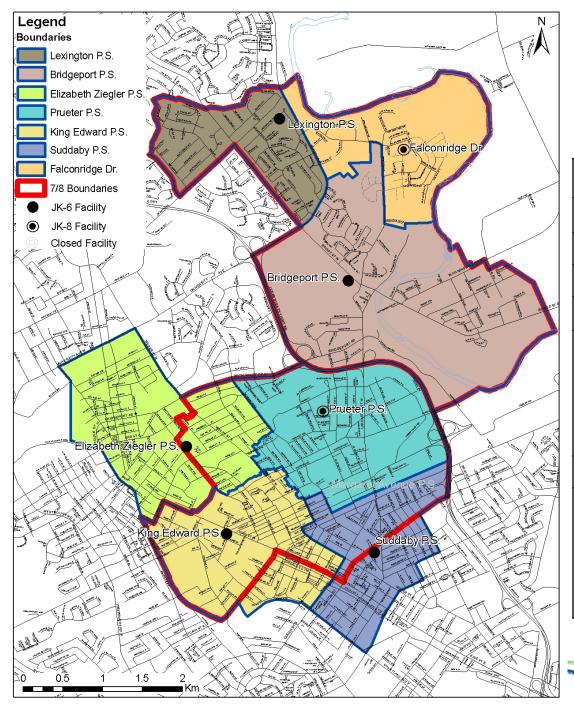

# Two new JK-6 facilities (Lexington & Falconridge), 7-8 program remains at Margaret Ave

| School            | JK-6 | 7-8 | Areas             |
|-------------------|------|-----|-------------------|
| Bridgeport        | •    |     | H,J,K,L           |
| Elizabeth Ziegler | •    |     | M,N,O             |
| King Edward       | •    |     | T,U,V,W           |
| Lexington         | •    |     | A,B,C,D           |
| Margaret Avenue   |      | •   | All but<br>M,V, Z |
| Prueter           | •    |     | P,Q,R,S           |
| Suddaby           | •    |     | X,Y,Z             |
| Falconridge Dr    | •    |     | E,F,G             |

# Two new JK-6 facilities (Lexington & Falconridge), 7-8 program remains at Margaret Ave

| Facilities        |                 | Program |     |    | Draft Enrolment<br>Projections<br>(Total Students by Year) |      |      |      |
|-------------------|-----------------|---------|-----|----|------------------------------------------------------------|------|------|------|
| School            | OTG<br>Capacity | JK-6    | 7-8 | FI | SpecEd                                                     | 2013 | 2016 | 2019 |
| Bridgeport        | 471             | •       |     |    |                                                            | 327  | 338  | 324  |
| Elizabeth Ziegler | 405             | •       |     | •  | •                                                          | 360  | 344  | 330  |
| King Edward       | 357             | •       |     |    | •                                                          | 341  | 336  | 321  |
| Lexington         | 275             | •       |     |    |                                                            | 263  | 267  | 284  |
| Margaret Avenue   | 435             |         | •   |    | •                                                          | 367  | 372  | 400  |
| Prueter           | 346             | •       |     |    | •                                                          | 212  | 231  | 236  |
| Suddaby           | 493             | •       |     | •  |                                                            | 414  | 415  | 420  |
| Falconridge Dr    | 350             | •       |     |    |                                                            | 291  | 399  | 389  |
| TOTAL             | 3136            | 7       | 1   | 2  | 4                                                          | 2575 | 2702 | 2704 |