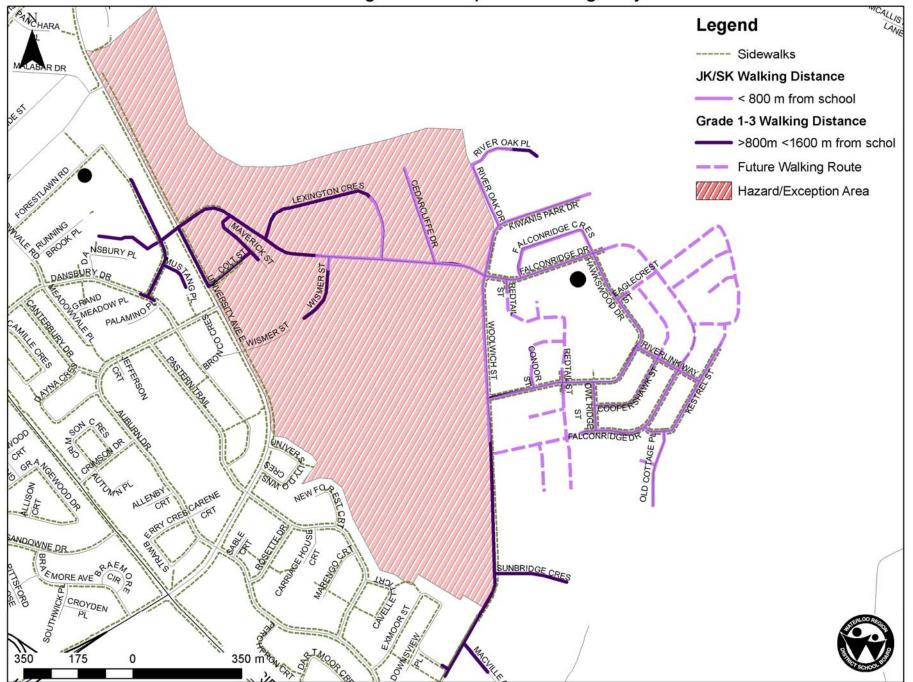

#### Falconridge Dr Transportation Eligibility

King Edward P.S. Transportation Eligibility

Lexington P.S. Transportation Eligibility

Margaret Ave P.S. Transportation Eligibility

Prueter P.S. Transportation Eligibility