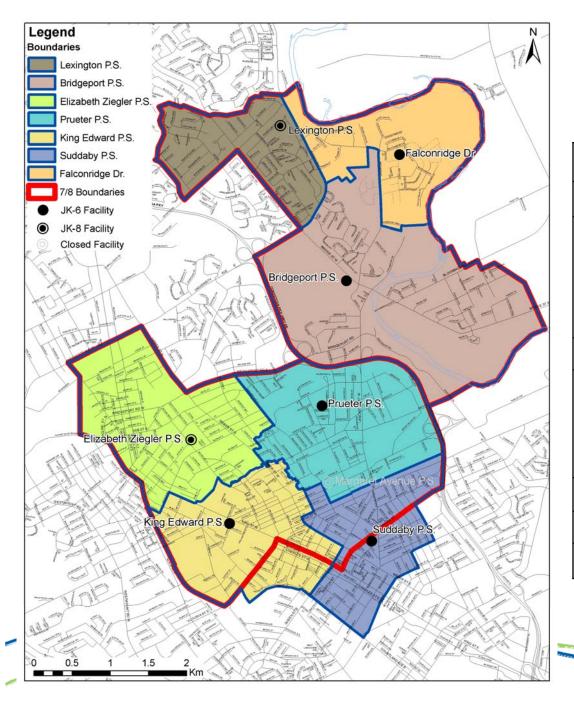

# Two new JK-6 facilities (Lexington & Falconridge), 7-8 program remains at Margaret Ave

| School            | JK-6 | 7-8 | Areas             |
|-------------------|------|-----|-------------------|
| Bridgeport        | •    |     | H,J,K,L           |
| Elizabeth Ziegler | •    |     | M,N,O             |
| King Edward       | •    |     | T,U,V,W           |
| Lexington         | •    |     | A,B,C,D           |
| Margaret Avenue   |      | •   | All but<br>M,V, Z |
| Prueter           | •    |     | P,Q,R,S           |
| Suddaby           | •    |     | X,Y,Z             |
| Falconridge Dr    | •    |     | E,F,G             |