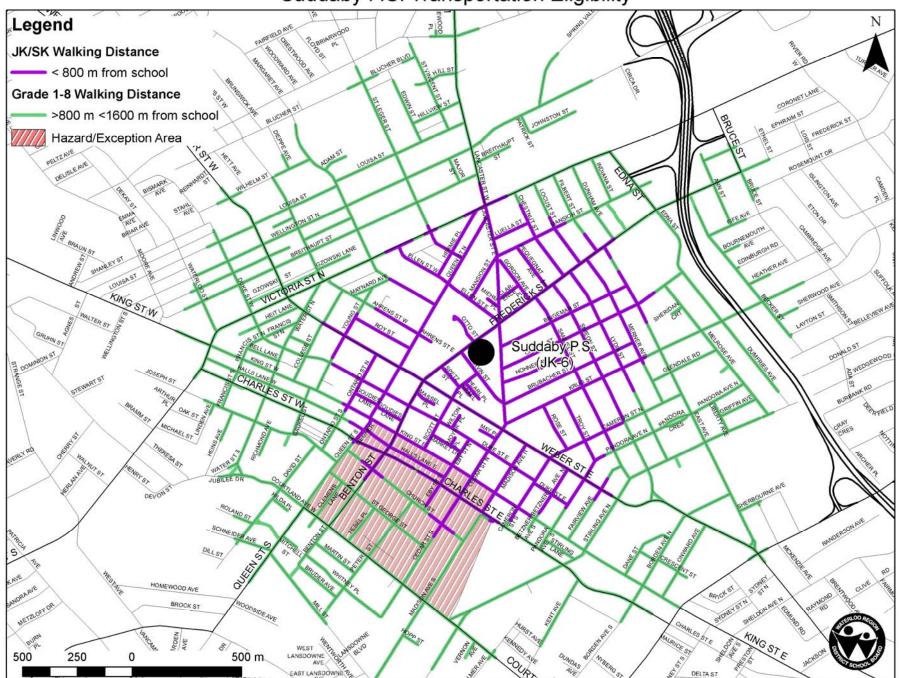

3092            | 5       | 2    | 2  | 3      | 2606                                                 | 2749 | 2748 |



| School            | 2013 |     | 20   | 16  | 2019 |     |
|-------------------|------|-----|------|-----|------|-----|
|                   | JK-6 | 7-8 | JK-6 | 7-8 | JK-6 | 7-8 |
| Lexington         | 242  | 217 | 267  | 217 | 284  | 234 |
| Elizabeth Ziegler | 360  | 189 | 344  | 202 | 330  | 210 |

Bridgeport P.S. Transportation Eligibility



#### Elizabeth Ziegler Transportation Eligibility



#### Falconridge Dr Transportation Eligibility



King Edward P.S. Transportation Eligibility



Lexington P.S. Transportation Eligibility



Margaret Ave P.S. Transportation Eligibility



Prueter P.S. Transportation Eligibility



Suddaby P.S. Transportation Eligibility