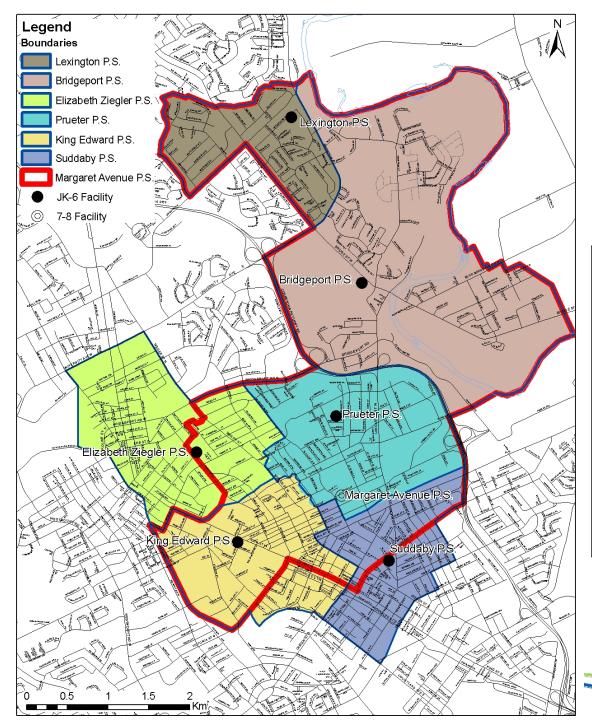

#### **Status Quo**

| School            | JK-6 | 7-8 | Areas             |
|-------------------|------|-----|-------------------|
| Bridgeport        | •    |     | E,F,G,H,<br>J,K,L |
| Elizabeth Ziegler | •    |     | M,N,O             |
| King Edward       | •    |     | T,U,V,W           |
| Lexington         | •    |     | A,B,C,D           |
| Margaret Avenue   |      | •   | All but<br>M,V,Z  |
| Prueter           | •    |     | P,Q,R,S           |
| Suddaby           | •    |     | X,Y,Z             |