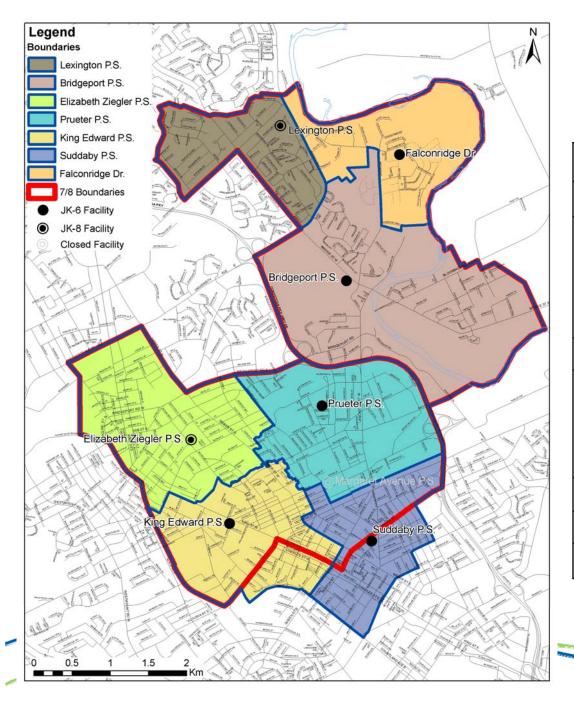

#### New JK-8 facility (Falconridge), Close Lexington

| School            | JK-6   | JK-8 | 7-8 | Areas                                     |  |  |
|-------------------|--------|------|-----|-------------------------------------------|--|--|
| Bridgeport        | •      |      |     | A,B,C,D,<br>H,J,K,L                       |  |  |
| Elizabeth Ziegler | •      |      |     | M,N,O                                     |  |  |
| King Edward       | •      |      |     | T,U,V,W                                   |  |  |
| Lexington         | Closed |      |     |                                           |  |  |
| Margaret Avenue   |        |      | •   | N,O,P,Q,<br>R,S,T,U,<br>W,X,Y             |  |  |
| Prueter           | •      |      |     | P,Q,R,S                                   |  |  |
| Suddaby           | •      |      |     | X,Y,Z                                     |  |  |
| Falconridge Dr    |        | •    |     | E,F,G<br>(7/8 add)<br>A,B,C,D,<br>H,J,K,L |  |  |

#### New JK-8 facility (Falconridge), Close Lexington

| Facilit           | ties         | Program                   |   |   | Draft Enrolment Projections (Total Students by Year) |    |      |      |      |
|-------------------|--------------|---------------------------|---|---|------------------------------------------------------|----|------|------|------|
| School            | OTG Capacity | y JK-6 JK-8 7-8 FI SpecEd |   |   |                                                      |    | 2013 | 2016 | 2019 |
| Bridgeport        | 471          | •                         |   |   |                                                      |    | 590  | 605  | 608  |
| Elizabeth Ziegler | 405          | •                         |   |   | •                                                    | •  | 360  | 344  | 330  |
| King Edward       | 357          | •                         |   |   |                                                      | •  | 341  | 336  | 321  |
| Lexington         |              |                           |   | ( | CLOS                                                 | ED |      |      |      |
| Margaret Avenue   | 435          |                           |   | • |                                                      | •  | 246  | 233  | 246  |
| Prueter           | 346          | •                         |   |   |                                                      | •  | 212  | 231  | 236  |
| Suddaby           | 493          | •                         |   |   | •                                                    |    | 414  | 415  | 420  |
| Falconridge Dr    | 500          |                           | • |   |                                                      |    | 412  | 538  | 543  |
| TOTAL             | 3011         | 5                         | 1 | 1 | 2                                                    | 4  | 2575 | 2702 | 2704 |