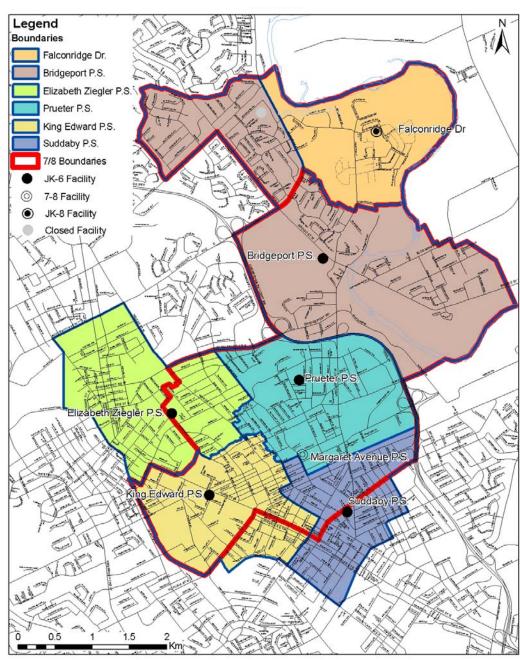

# Two new JK-6 facilities (Lexington & Falconridge), 7-8 program remains at Margaret Ave

| School            | JK-6 | 7-8 | Areas             |
|-------------------|------|-----|-------------------|
| Bridgeport        | •    |     | H,J,K,L           |
| Elizabeth Ziegler | •    |     | M,N,O             |
| King Edward       | •    |     | T,U,V,W           |
| Lexington         | •    |     | A,B,C,D           |
| Margaret Avenue   |      | •   | All but<br>M,V, Z |
| Prueter           | •    |     | P,Q,R,S           |
| Suddaby           | •    |     | X,Y,Z             |
| Falconridge Dr    | •    |     | E,F,G             |

# Two new JK-6 facilities (Lexington & Falconridge), 7-8 program remains at Margaret Ave

| Facilities        |                 | Program |     |    |        | Draft Enrolment<br>Projections<br>(Total Students by Year) |      |      |
|-------------------|-----------------|---------|-----|----|--------|------------------------------------------------------------|------|------|
| School            | OTG<br>Capacity | JK-6    | 7-8 | FI | SpecEd | 2013                                                       | 2016 | 2019 |
| Bridgeport        | 471             | •       |     |    |        | 327                                                        | 338  | 324  |
| Elizabeth Ziegler | 405             | •       |     | •  | •      | 360                                                        | 344  | 330  |
| King Edward       | 357             | •       |     |    | •      | 341                                                        | 336  | 321  |
| Lexington         | 275             | •       |     |    |        | 263                                                        | 267  | 284  |
| Margaret Avenue   | 435             |         | •   |    | •      | 367                                                        | 372  | 400  |
| Prueter           | 346             | •       |     |    | •      | 212                                                        | 231  | 236  |
| Suddaby           | 493             | •       |     | •  |        | 414                                                        | 415  | 420  |
| Falconridge Dr    | 350             | •       |     |    |        | 291                                                        | 399  | 389  |
| TOTAL             | 3136            | 7       | 1   | 2  | 4      | 2575                                                       | 2702 | 2704 |