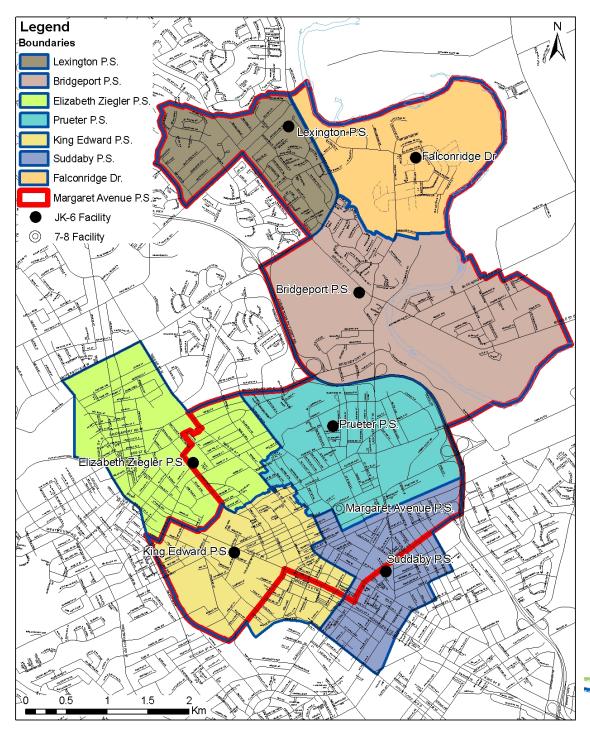

# Two new JK-6 facilities (Lexington & Falconridge), 7-8 program remains at Margaret Ave

| School            | JK-6 | 7-8 | Areas             |
|-------------------|------|-----|-------------------|
| Bridgeport        | •    |     | H,J,K,L           |
| Elizabeth Ziegler | •    |     | M,N,O             |
| King Edward       | •    |     | T,U,V,W           |
| Lexington         | •    |     | A,B,C,D           |
| Margaret Avenue   |      | •   | All but<br>M,V, Z |
| Prueter           | •    |     | P,Q,R,S           |
| Suddaby           | •    |     | X,Y,Z             |
| Falconridge Dr    | •    |     | E,F,G             |