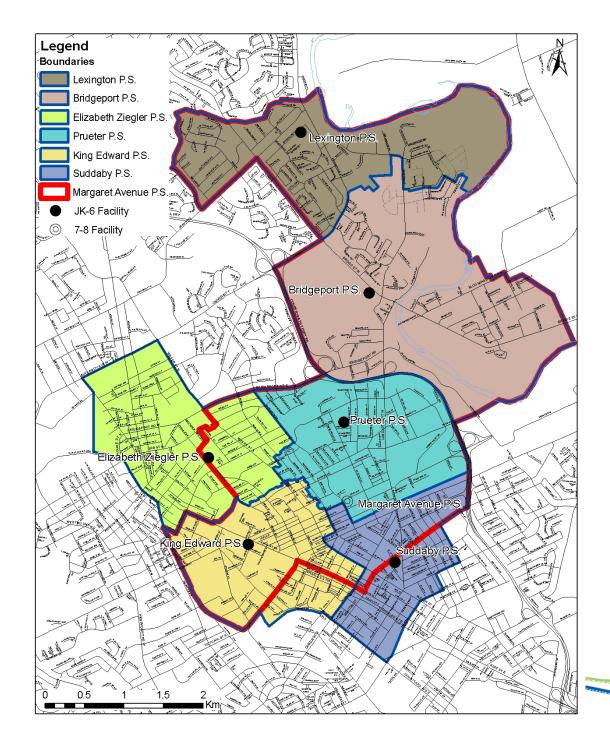

### Reconstruct Lexington (with new boundary)

| School            | JK-6 | 7-8 | Areas                 |
|-------------------|------|-----|-----------------------|
| Bridgeport        | •    |     | F(1/2),G<br>,H,J,K,L  |
| Elizabeth Ziegler | •    |     | M,N,O                 |
| King Edward       | •    |     | T,U,V,W               |
| Lexington         | •    |     | A,B,C,D,<br>E, F(1/2) |
| Margaret Avenue   |      | •   | All but<br>M,V,Z      |
| Prueter           | •    |     | P,Q,R,S               |
| Suddaby           | •    |     | X,Y,Z                 |

### Reconstruct Lexington (with new boundary)

| Facilities        |                 | Program |     |    |        | Draft Enrolment Projections (Total Students by Year) |      |      |
|-------------------|-----------------|---------|-----|----|--------|------------------------------------------------------|------|------|
| School            | OTG<br>Capacity | JK-6    | 7-8 | FI | SpecEd | 2013                                                 | 2016 | 2019 |
| Bridgeport        | 471             | •       |     |    |        | 428                                                  | 497  | 490  |
| Elizabeth Ziegler | 405             | •       |     | •  | •      | 360                                                  | 344  | 330  |
| King Edward       | 357             | •       |     |    | •      | 341                                                  | 336  | 321  |
| Lexington         | 500             | •       |     |    |        | 453                                                  | 507  | 507  |
| Margaret Avenue   | 435             |         | •   |    | •      | 367                                                  | 372  | 400  |
| Prueter           | 346             | •       |     |    | •      | 212                                                  | 231  | 236  |
| Suddaby           | 493             | •       |     | •  |        | 414                                                  | 415  | 420  |
| TOTAL             | 3011            | 6       | 1   | 2  | 4      | 2575                                                 | 2702 | 2704 |