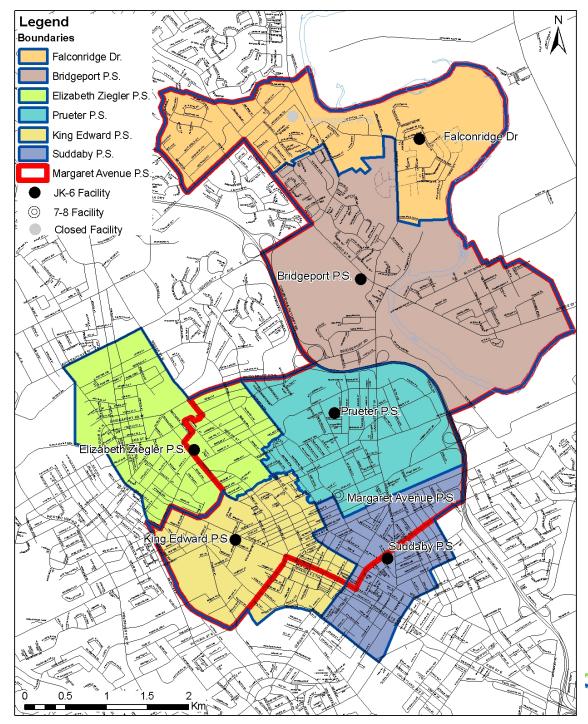

### Construct New JK-6 at Falconridge Dr

| School            | JK-6   | 7-8 | Areas            |  |  |
|-------------------|--------|-----|------------------|--|--|
| Bridgeport        | •      |     | D,G,H,J,<br>K,L  |  |  |
| Elizabeth Ziegler | •      |     | M,N,O            |  |  |
| King Edward       | •      |     | T,U,V,W          |  |  |
| Lexington         | CLOSED |     |                  |  |  |
| Margaret Avenue   |        | •   | All but<br>M,V,Z |  |  |
| Prueter           | •      |     | P,Q,R,S          |  |  |
| Suddaby           | •      |     | X,Y,Z            |  |  |
| Falconridge Dr    | •      |     | A,B,C,<br>E, F   |  |  |

### Construct New JK-6 at Falconridge Dr

| Facilities        |                 | Program |                         |    | Draft Enrolment Projections (Total Students by Year) |      |      |      |
|-------------------|-----------------|---------|-------------------------|----|------------------------------------------------------|------|------|------|
| School            | OTG<br>Capacity | JK-6    | JK-6 7-8 FI SpecEd 2013 |    |                                                      |      |      | 2019 |
| Bridgeport        | 471             | •       |                         |    |                                                      | 432  | 471  | 460  |
| Elizabeth Ziegler | 405             | •       |                         | •  | •                                                    | 360  | 344  | 330  |
| King Edward       | 357             | •       |                         |    | •                                                    | 341  | 336  | 321  |
| Lexington         |                 |         |                         | CL | OSED                                                 |      |      |      |
| Margaret Avenue   | 435             |         | •                       |    | •                                                    | 367  | 372  | 400  |
| Prueter           | 346             | •       |                         |    | •                                                    | 212  | 231  | 236  |
| Suddaby           | 493             | •       |                         | •  |                                                      | 414  | 415  | 420  |
| Falconridge Dr    | 525             | •       |                         |    |                                                      | 449  | 533  | 537  |
| TOTAL             | 3036            | 6       | 1                       | 2  | 4                                                    | 2575 | 2702 | 2704 |