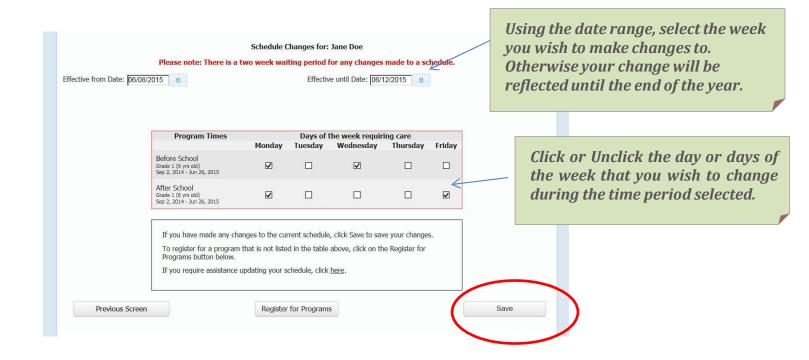

Your school year calendar is generated based on your initial selections.

Invoices and attendance are generated based on your selections

Changes can be made with a date range or by selection individual days with minimum two week notice.

Revisit the calendar to verify that the changes are accurate!

If you encounter problems, please contact Onehsn / Onelist support at 1-888-722-1540 (Mon to Fri 8 to 5)