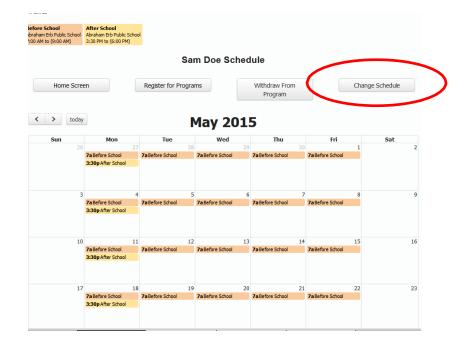

Your school year calendar is generated based on your initial selections.

Invoices and attendance are generated based on your selections

Changes can be made with a date range or by selection individual days with minimum two week notice.