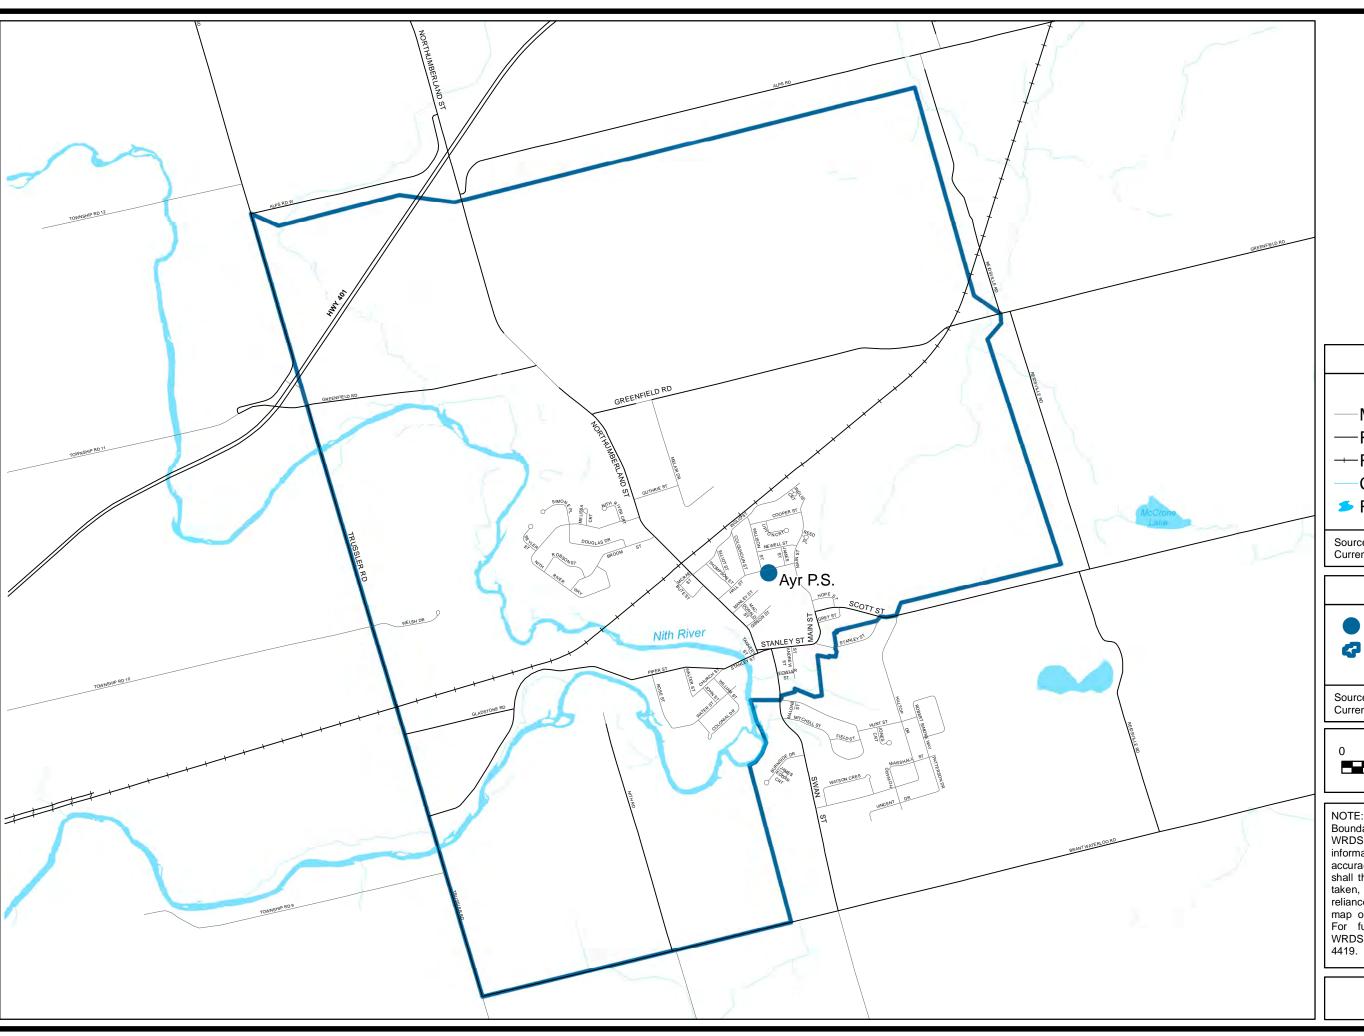

Ayr P.S.

JK-6

105 Hall St., Box 1182 Ayr, ON N0B 1E0

Telephone: 519-632-7424 Website: ayr.wrdsb.on.ca

## **BASE LEGEND**

- Municipal Road
- -Regional/Provincial Road
- ---Rail
- Creeks
- Rivers and Lakes

Source: © The Regional Municipality of Waterloo. Current as of June 2012.

## THEMATIC LEGEND

JK-6 Elementary School JK-6 Attendance Area

Source: © Waterloo Region District School Board. Current as of September 2012.

NOTE: This map is for illustrative purposes only. Boundaries are subject to change. While the WRDSB makes every reasonable effort to keep information accurate, it cannot guarantee accuracy or precision. Under no circumstances shall the WRDSB be held liable for any actions taken, decisions made, or actions not taken from reliance on any information presented on this map or consequences from any such reliance. For further information, please contact the WRDSB Planning Department 519-570-0003 ext.

> Produced by the WRDSB Planning Dept. September 2012