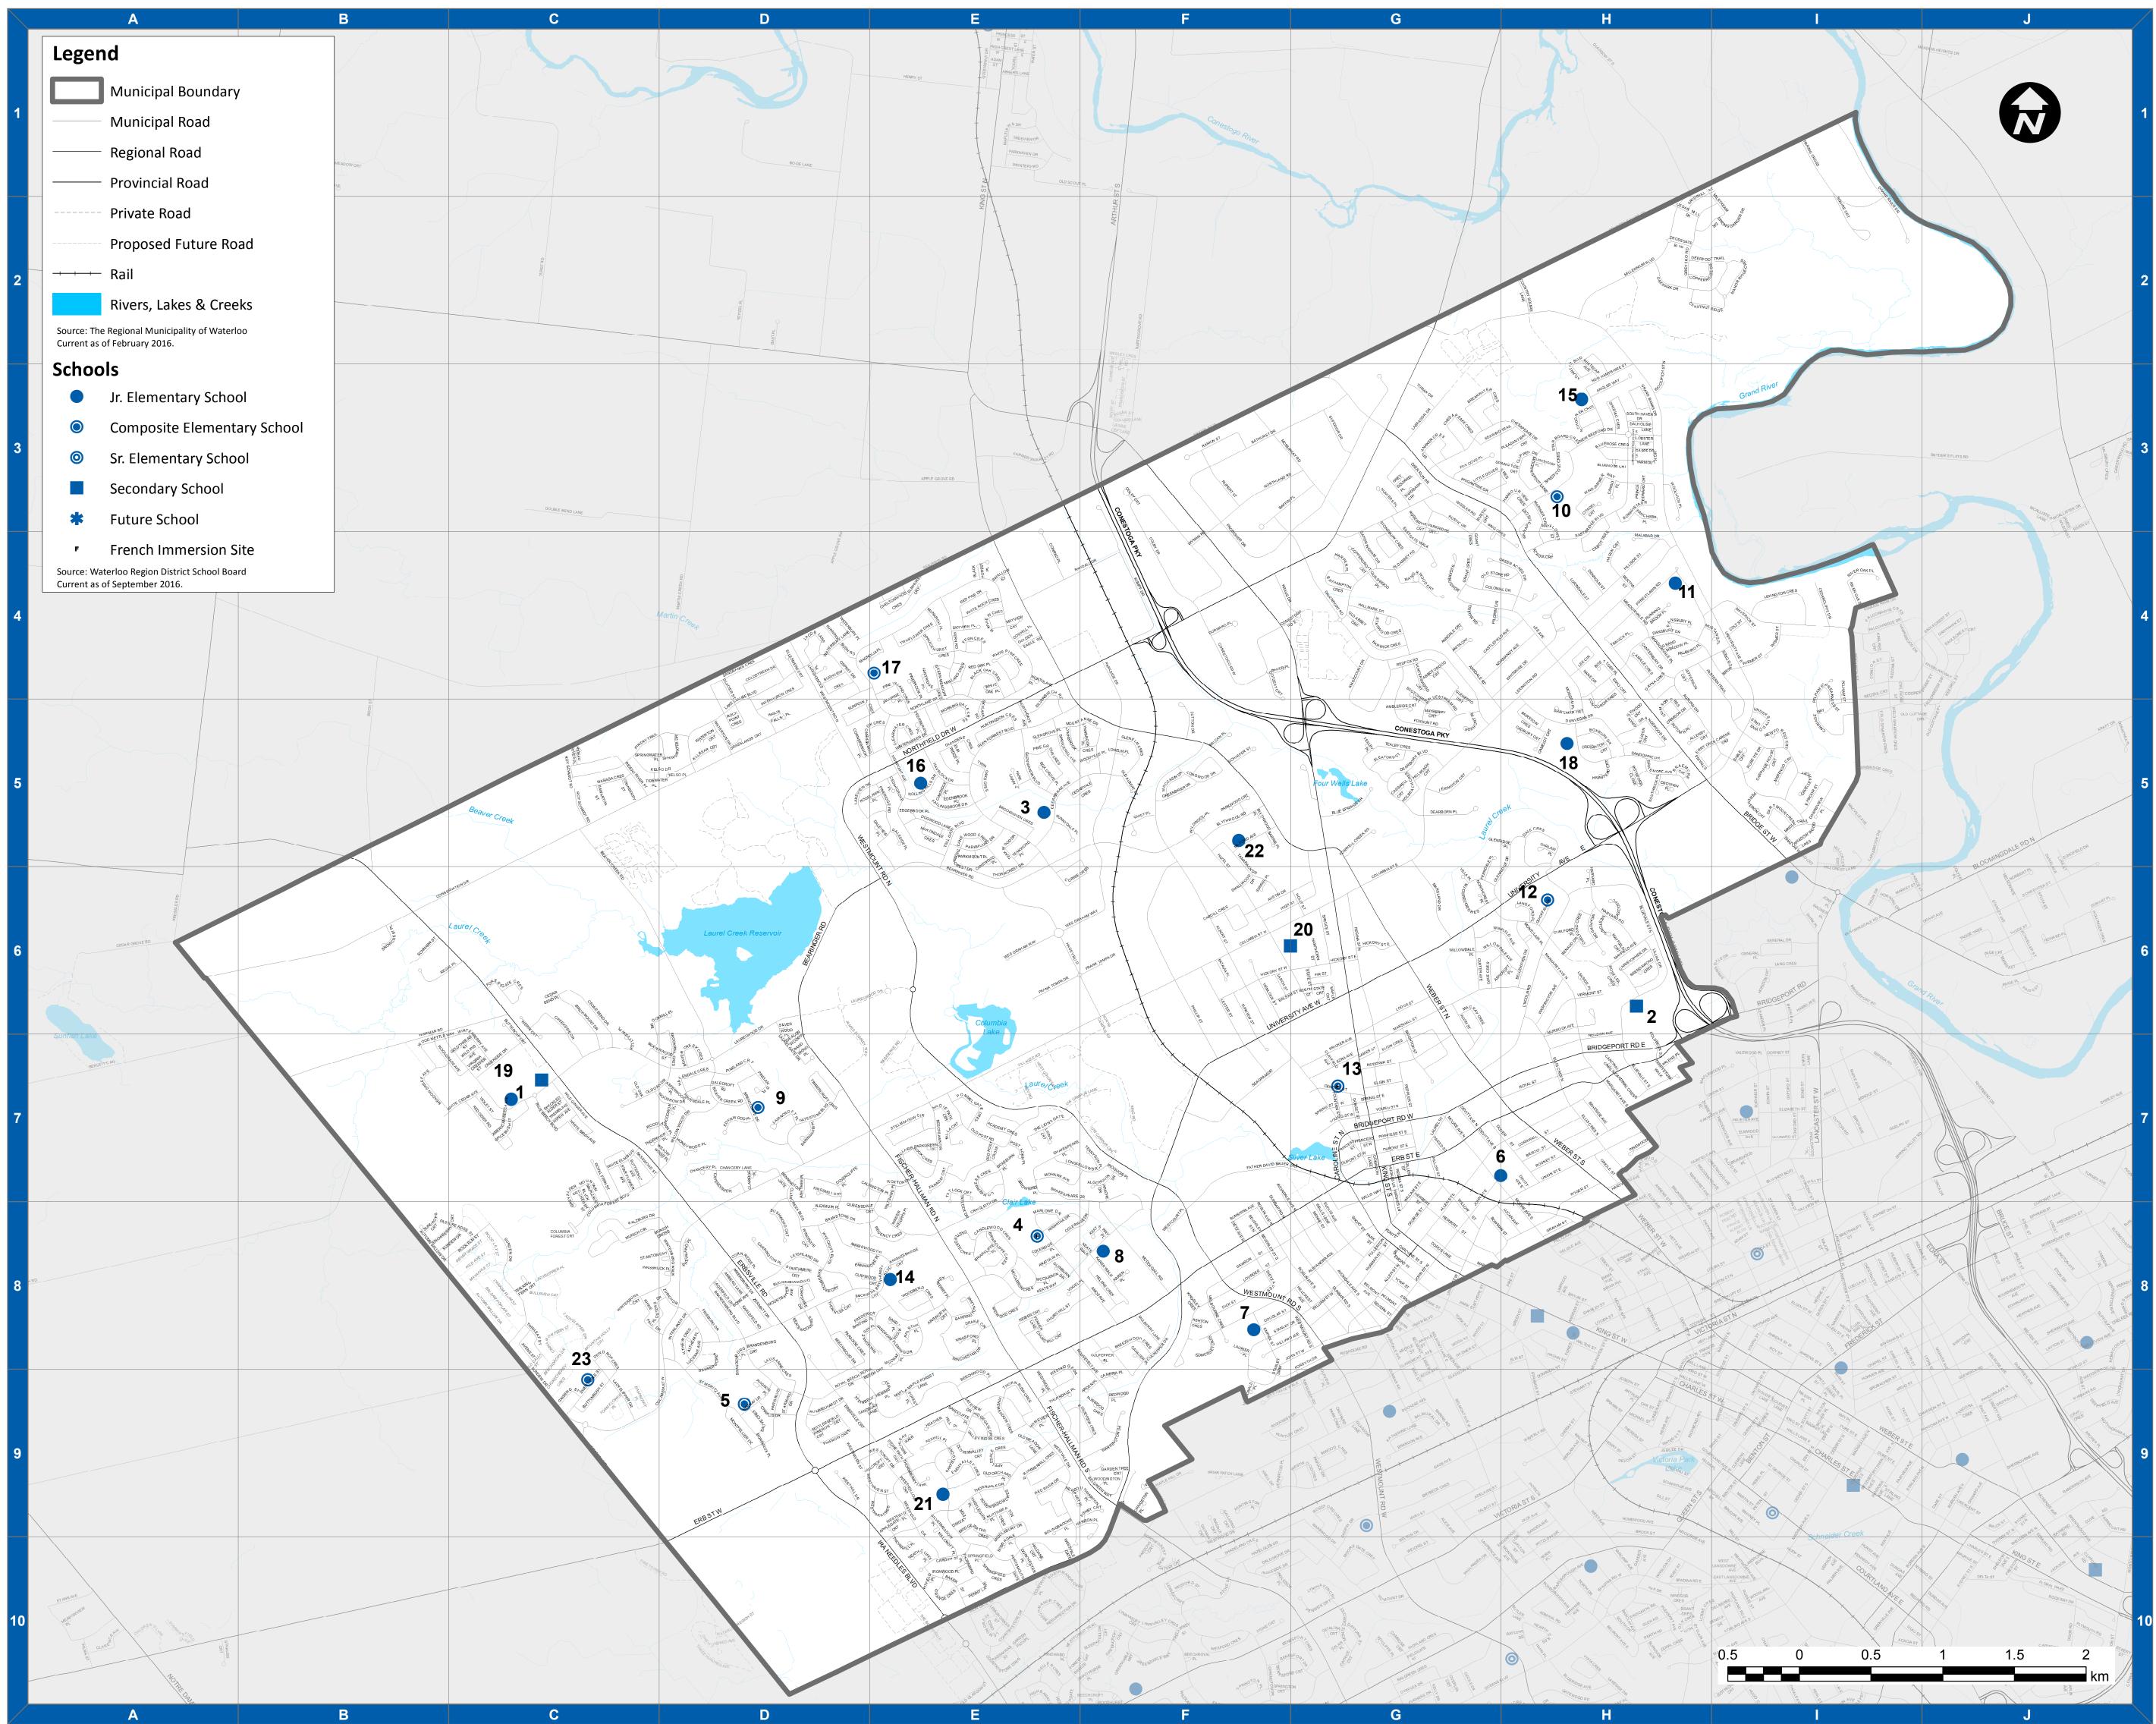

## Waterloo Region District School Board Schools

## WATERLOO

2016/17

| NAME                       | GRADES | MAP # | GRID<br>REFERENCE |
|----------------------------|--------|-------|-------------------|
| Abraham Erb P.S.           | JK-6   | 1     | C-7               |
| 710 LAURELWOOD DR          |        |       |                   |
| Bluevale C.I.              | 9-12   | 2     | H-6               |
| 80 BLUEVALE ST N           |        |       |                   |
| Cedarbrae P.S.             | JK-6   | 3     | E-5               |
| 230 CEDARBRAE AVE          |        |       |                   |
| Centennial P.S.            | 7-8    | 4     | E-8               |
| 141 AMOS AVE               |        |       |                   |
| Edna Staebler P.S.         | JK-8   | 5     | D-9               |
| 450 BERNAY DR              |        |       |                   |
| Elizabeth Ziegler P.S.     | JK-6   | 6     | G-7               |
| 90 MOORE AVE S             |        |       |                   |
| Empire P.S.                | JK-6   | 7     | F-8               |
| 85 EMPIRE ST               |        |       |                   |
| Keatsway P.S.              | JK-6   | 8     | F-8               |
| 323 KEATS WAY              |        |       |                   |
| Laurelwood P.S.            | JK-8   | 9     | D-7               |
| 460 BRENTCLIFFE DR         |        |       |                   |
| Lester B. Pearson P.S.     | JK-8   | 10    | H-3               |
| 520 CHESAPEAKE DR          |        |       |                   |
| Lexington P.S.             | JK-6   | 11    | H-4               |
| 431 FORESTLAWN RD          |        |       |                   |
| Lincoln Heights P.S.       | JK-8   | 12    | H-6               |
| 270 QUICKFALL DR           |        |       |                   |
| MacGregor P.S.             | 7-8    | 13    | G-7               |
| 32 CENTRAL ST              |        |       |                   |
| Mary Johnston P.S.         | JK-6   | 14    | E-8               |
| 475 BRYNHURST BLVD         |        |       |                   |
| Millen Woods P.S.          | JK-6   | 15    | H-3               |
| 640 NEW HAMPSHIRE ST       |        |       |                   |
| N.A. MacEachern P.S.       | JK-6   | 16    | E-5               |
| 580 ROLLING HILLS DR       |        |       |                   |
| Northlake Woods P.S.       | JK-8   | 17    | E-4               |
| 500 NORTHLAKE DR           |        |       |                   |
| Sandowne P.S.              | JK-6   | 18    | H-5               |
| 265 SANDOWNE DR            |        |       |                   |
| Sir John A. Macdonald S.S. | 9-12   | 19    | C-7               |
| 650 LAURELWOOD DR          |        |       |                   |
| Vista Hills P.S.           | JK-7   | 23    | C-9               |
| 314 SWEET GALE ST          |        |       |                   |
| Waterloo C.I.              | 9-12   | 20    | F-6               |
| 300 HAZEL ST               |        |       |                   |
| Westvale P.S.              | JK-6   | 21    | E-9               |
| 265 WESTVALE DR            |        |       |                   |
| Winston Churchill P.S.     | JK-6   | 22    | F-5               |
| 100 MILFORD DR             |        |       |                   |