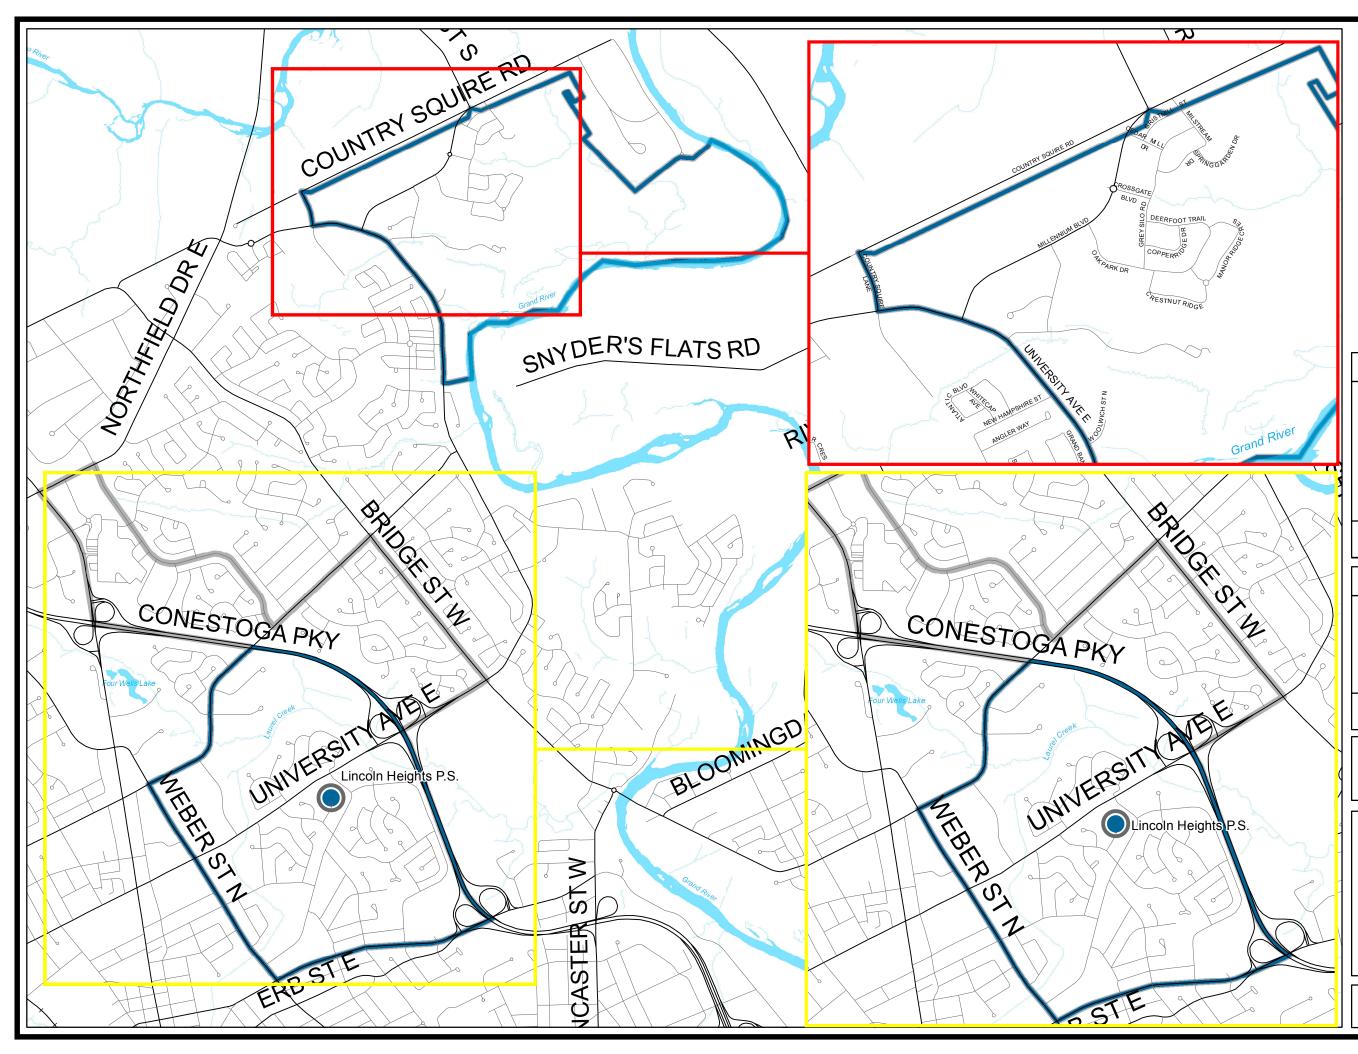

## Lincoln Heights P.S.

JK-8

270 Quickfall Dr. Waterloo, ON N2J 3S9

Telephone: 519-884-4010 Website: Inh.wrdsb.on.ca

## **BASE LEGEND**

-Municipal Road

Regional/Provincial Road

Rail

Creeks

Rivers and Lakes

Source: © The Regional Municipality of Waterloo. Current as of June 2012.

## THEMATIC LEGEND

JK-8 Elementary School

JK-6 Attendance Area 7-8 Attendance Area

Source: © Waterloo Region District School Board. Current as of September 2012.

NOTE: This map is for illustrative purposes only. Boundaries are subject to change. While the WRDSB makes every reasonable effort to keep information accurate, it cannot guarantee accuracy or precision. Under no circumstances shall the WRDSB be held liable for any actions taken, decisions made, or actions not taken from reliance on any information presented on this map or consequences from any such reliance. For further information, please contact the WRDSB Planning Department 519-570-0003 ext. 4419.

> Produced by the WRDSB Planning Dept. September 2012