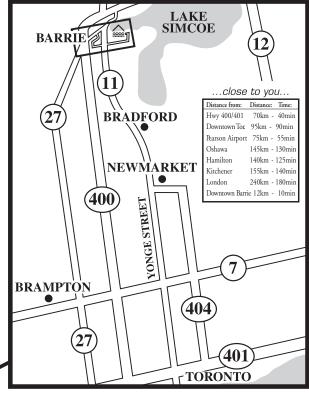

ead at FAIRWAY ROAD)

• Turn left at FAIRWAY ROAD and follow to our entrance on your left just past the 'S' curve.

## From Barrie or points north traveling south:

• Take Hwy. 400 South to the MAPLEVIEW DRIVE exit EXIT 90 (formally known as Molson Park Drive).

• At end of exit ramp turn LEFT onto MAPLEVIEW DRIVE and proceed approx. 15km. to INNISFIL SIDE ROAD 20.

• Turn LEFT at INNISFIL SIDE ROAD 20 and proceed to BIG PAY POINT ROAD (watch for our blue sign on your right indicating a right turn at the STOP sign)

• Turn RIGHT at BIG BAY POINT ROAD, and proceed to FAIRWAY ROAD (watch for our BLUE SIGN on your right side indicating a left turn just ahead at FAIRWAY ROAD)

• Turn left at FAIRWAY ROAD and follow to our entrance on your left just past the 'S' curve.



## **Location Maps**