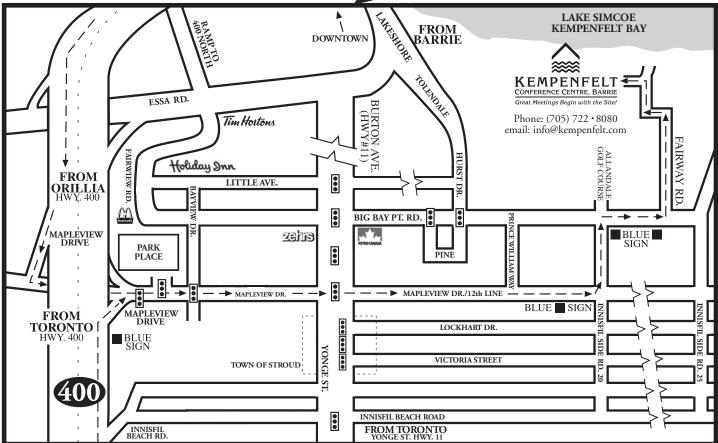

## DRIVING DIRECTIONS TO: KEMPENFELT CONFERENCE CENTRE 3722 Fairway Road, Innisfil, ON (705) 722-8080

## From Toronto or points south traveling north:

• Take HWY 400 North to the MAPLEVIEW DRIVE exit 90 (formally known as Molson Park Drive).

• At end of exit ramp turn RIGHT onto MAPLEVIEW DRIVE and proceed approx. 15km. to INNISFIL SIDE ROAD 20.

• Turn LEFT at INNISFIL SIDE ROAD 20 and proceed to BIG PAY POINT ROAD (watch for our blue sign on your right indicating a right turn at the STOP sign)

• Turn RIGHT at BIG BAY POINT ROAD, and proceed to FAIRWAY ROAD (watch for our BLUE SIGN on your right side indicating a left turn just ahead at FAIRWAY ROAD)

• Turn left at FAIRWAY ROAD and follow to our entrance on your left just past the 'S' curve.

## From Barrie or points north traveling south:

• Take Hwy. 400 South to the MAPLEVIEW DRIVE exit EXIT 90 (formally known as Molson Park Drive).

• At end of exit ramp turn LEFT onto MAPLEVIEW DRIVE and proceed approx. 15km. to INNISFIL SIDE ROAD 20.

## **Location Maps**