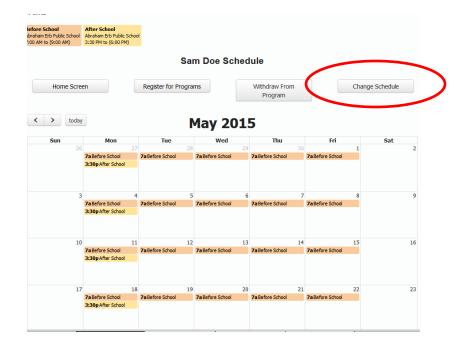

## To view the calendar of care or change schedule.

The registered days of care can be seen for the whole school year. Changes can be made with minimum two weeks advanced notice.

Invoices are based upon the days of care scheduled in Onehsn/Onelist.

If changes are required please click "Change Schedule"

Revisit the calendar to verify that the changes are accurate!

If you encounter problems, please contact Onehsn / Onelist support at 1-888-722-1540 (Mon to Fri 8 to 5)