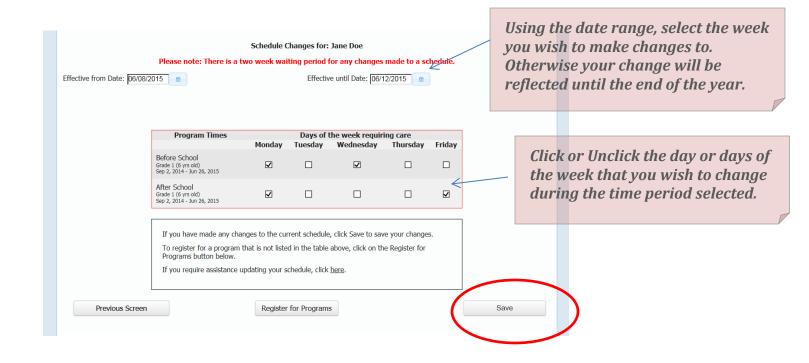

If changes are required please click "Change Schedule"

Revisit the calendar to verify that the changes are accurate!

If you encounter problems, please contact Onehsn / Onelist support at 1-888-722-1540 (Mon to Fri 8 to 5)