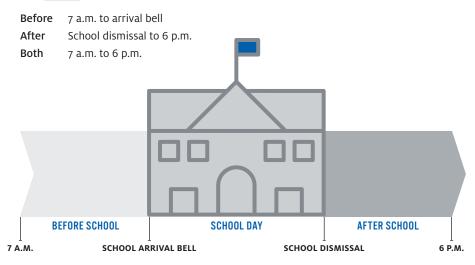

### U HOURS OF OPERATION

All our programs operate Monday to Friday during the school year from 7 a.m. until the arrival bell, and from the dismissal bell until 6 p.m.

Programs may also be offered during staggered entry for Kindergarten, designated P.D. Days, March Break and Winter Break.

## ♣️ SAMPLE SCHEDULE